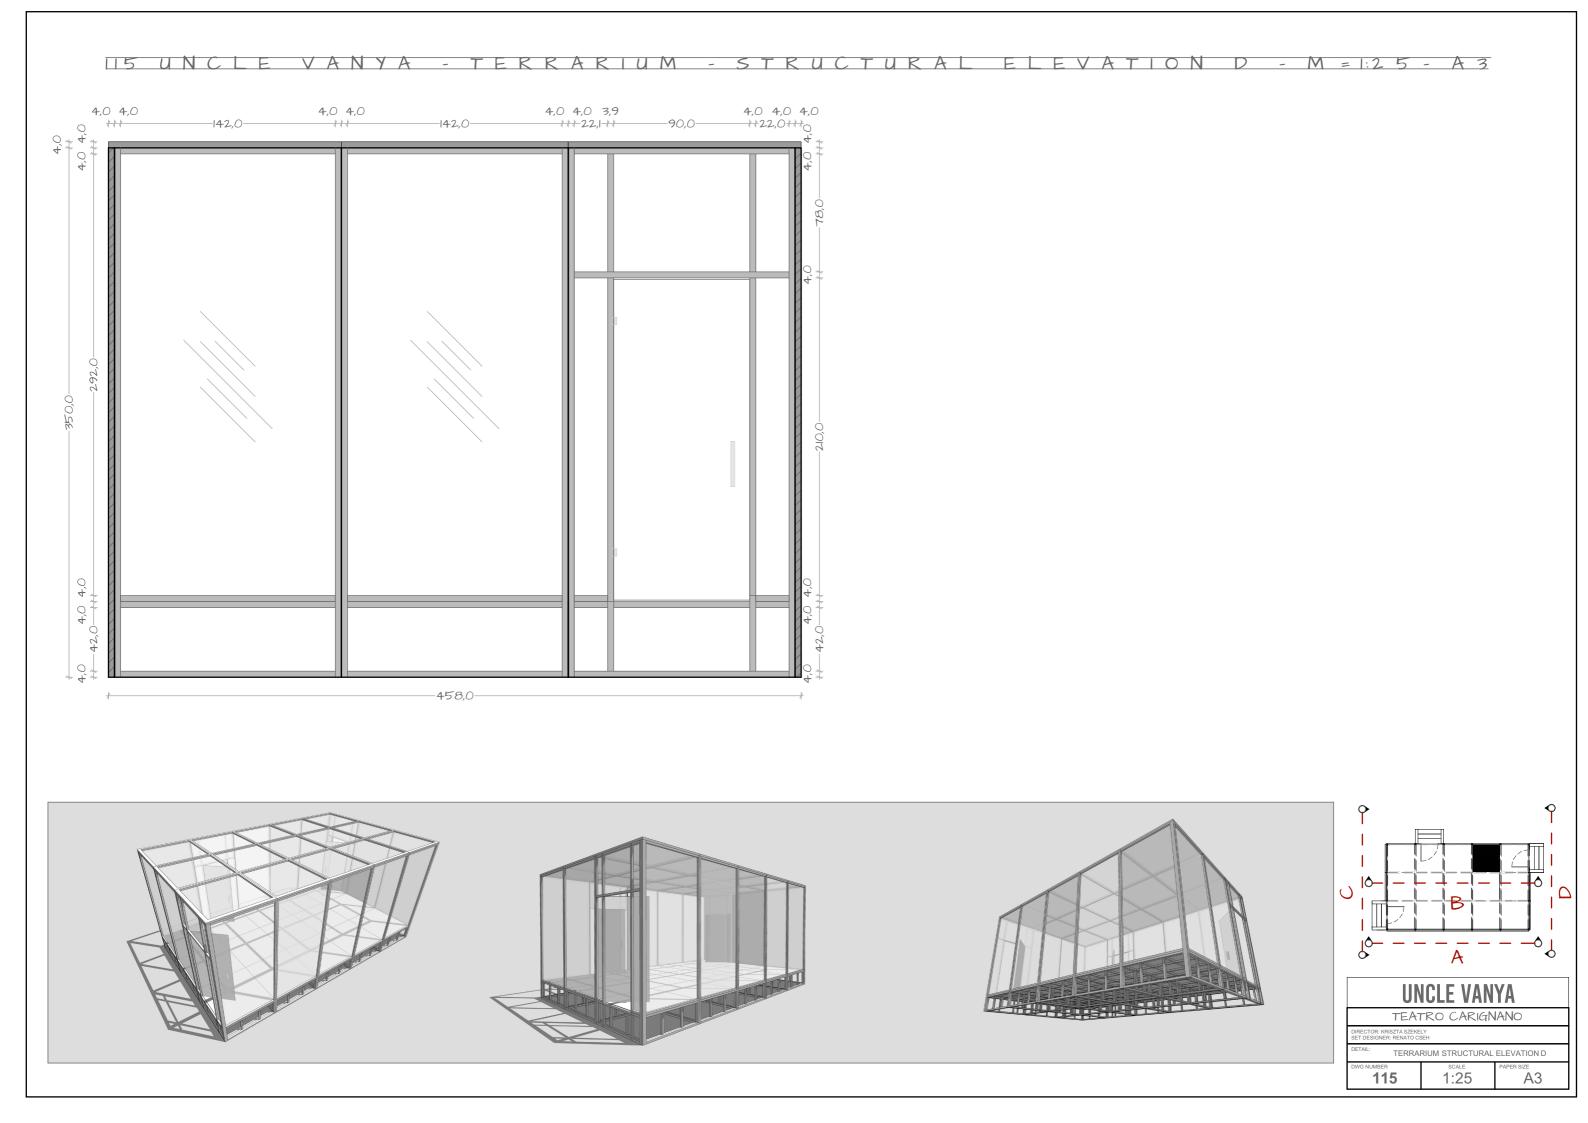

### 108 UNCLE VANYA - TERRARIUM - ELEVATION D - M = 1:25 - A3

| TEATRO CARIGINANO                                      |               |            |  |
|--------------------------------------------------------|---------------|------------|--|
| DIRECTOR: KRISZTA SZEKELY<br>SET DESIGNER: RENATO CSEH |               |            |  |
| DETAIL: TERRARIUM STRUCTURAL FLOOR PLAN                |               |            |  |
| DWG NUMBER                                             | scale<br>1:25 | PAPER SIZE |  |