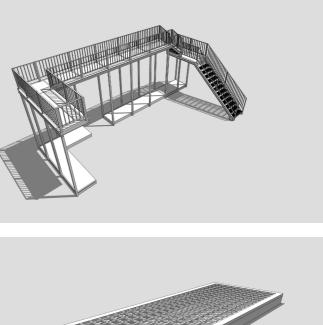

# IIG UNCLE VANYA - TERRARIUM - PLATFORM - M = 1:25 - A3

| UNCLE VANYA                                            |               |            |
|--------------------------------------------------------|---------------|------------|
| TEATRO CARIGNANO                                       |               |            |
| DIRECTOR: KRISZTA SZEKELY<br>SET DESIGNER: RENATO CSEH |               |            |
| DETAIL: TERRARIUM PLATFORM                             |               |            |
| DWG NUMBER                                             | scale<br>1:25 | PAPER SIZE |

SIDE WALLS # OIA SIDE

TERRARIUM WALLS01

117

1:25

A3