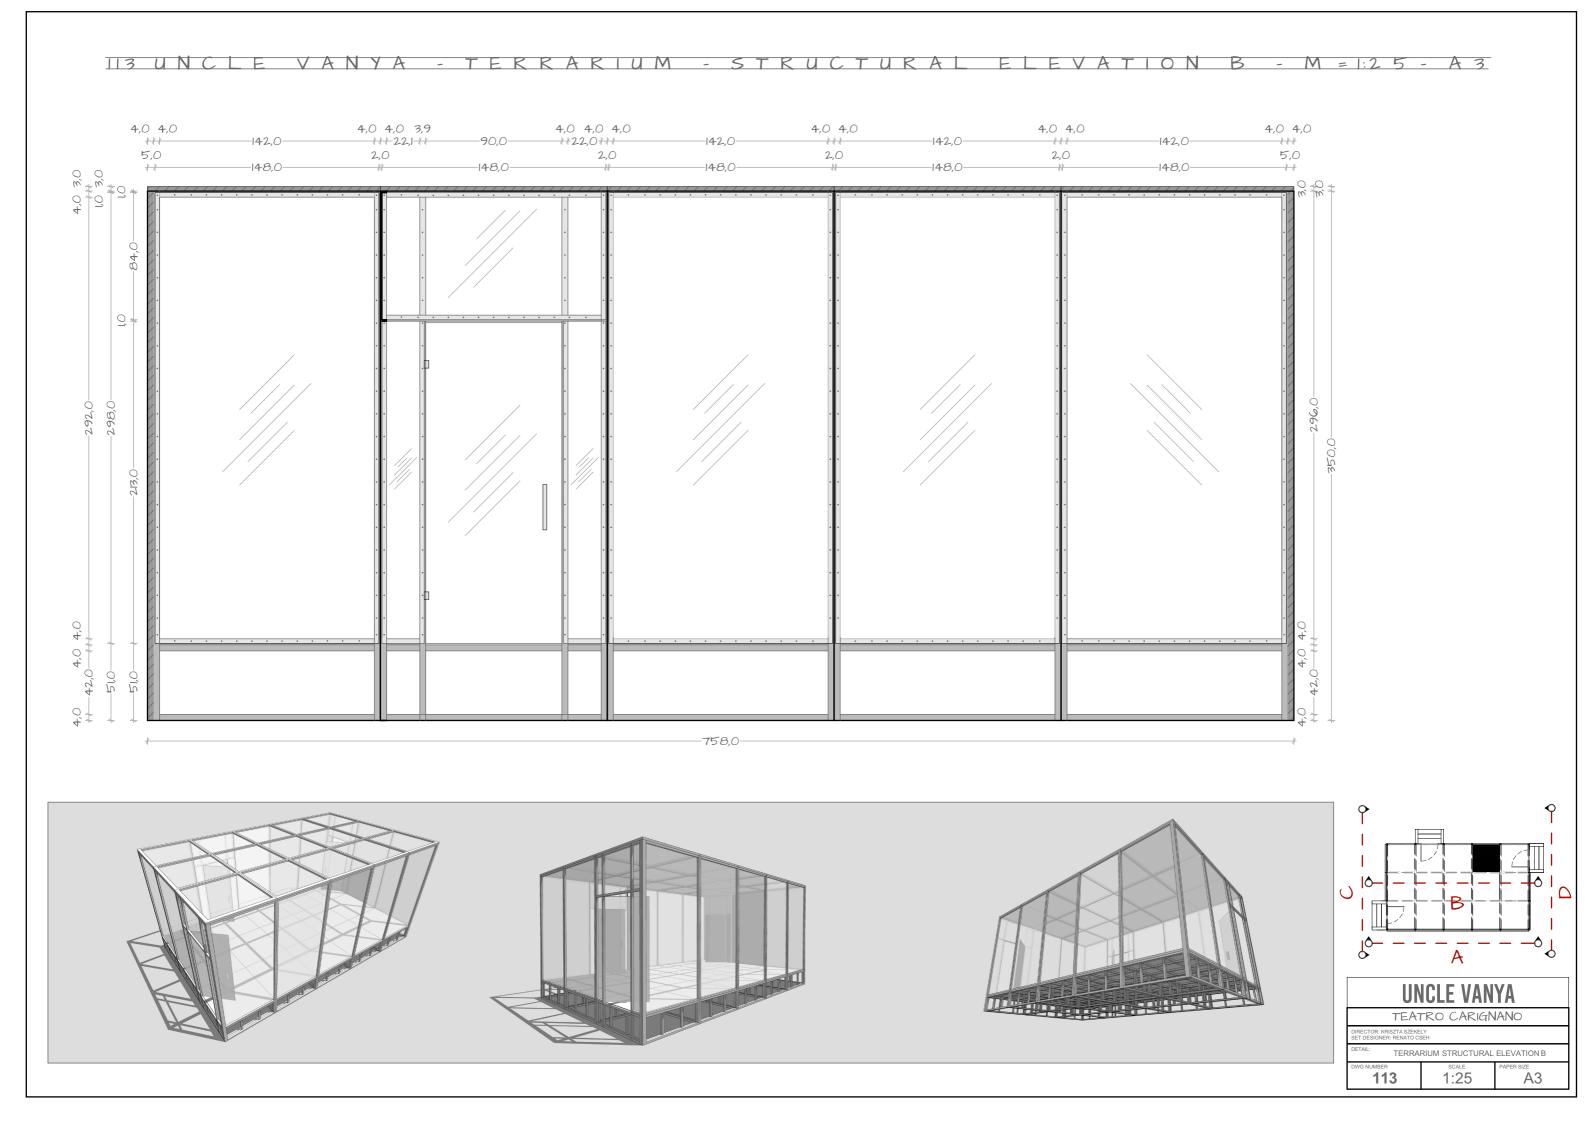

| scale<br>1:100 | PAPER SIZE |











#### VANYA TERRARIUM - ELEVATION A -







#### - TERRARIUM - ELEVATION



## 107 UNCLE VANYA - TERRARIUM - ELEVATION C - M = 1:25 - A3





### 108 UNCLE VANYA - TERRARIUM - ELEVATION D - M = 1:25 - A3













| TEATRO CARIGINANO                                      |               |            |  |
|--------------------------------------------------------|---------------|------------|--|
| DIRECTOR: KRISZTA SZEKELY<br>SET DESIGNER: RENATO CSEH |               |            |  |
| DETAIL: TERRARIUM STRUCTURAL FLOOR PLAN                |               |            |  |
| DWG NUMBER                                             | scale<br>1:25 | PAPER SIZE |  |

112 UNCLE VANYA - TERRARIUM - STRUCTURAL ΕL









#### ELEVATION C - M = 1:25 - A3



# IIG UNCLE VANYA - TERRARIUM - PLATFORM - M = 1:25 - A3





| UNCLE VANYA                                            |               |            |
|--------------------------------------------------------|---------------|------------|
| TEATRO CARIGNANO                                       |               |            |
| DIRECTOR: KRISZTA SZEKELY<br>SET DESIGNER: RENATO CSEH |               |            |
| DETAIL: TERRARIUM PLATFORM                             |               |            |
| DWG NUMBER                                             | scale<br>1:25 | PAPER SIZE |

SIDE WALLS # OIA SIDE



TERRARIUM WALLS01

117

1:25

A3





### 119 UNCLE VANYA - ROSTRUM - ELEVATION - M = 1:50 - A3



NOTE! I WOULD LIKE TO GO TROUGHT THE STRUCTUR