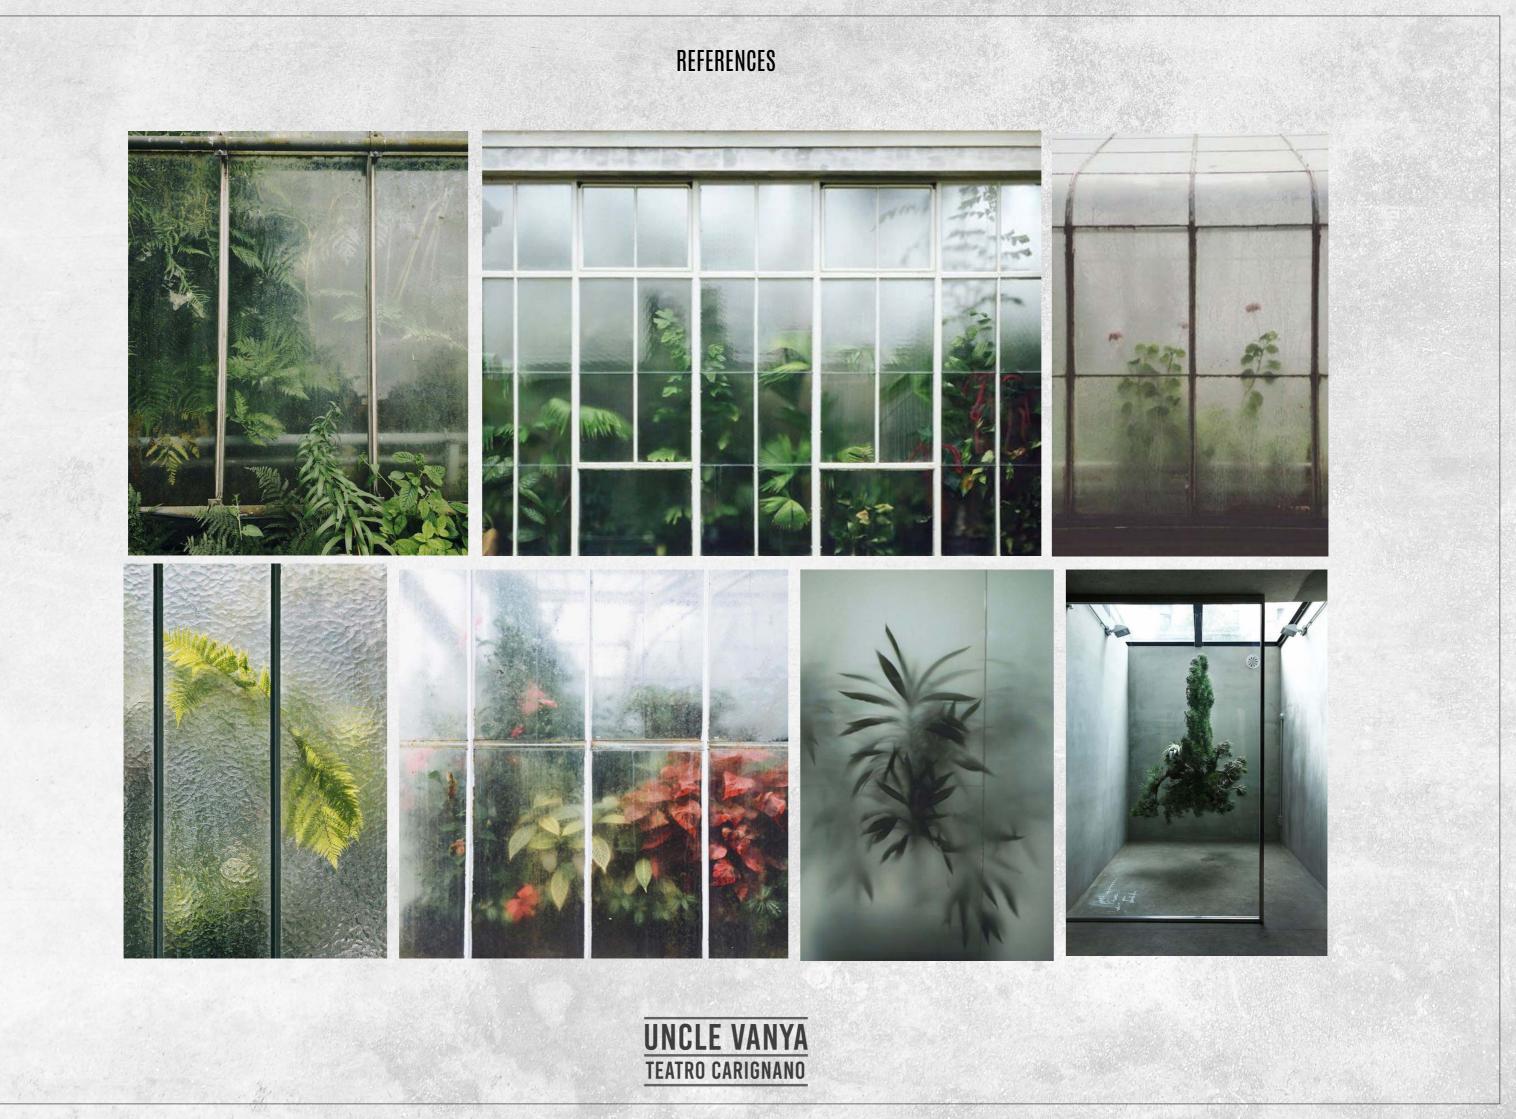

No. 1





















| UNCLE VANYA                                            |                |            |
|--------------------------------------------------------|----------------|------------|
| TEATRO CARIGNANO                                       |                |            |
| DIRECTOR: KRISZTA SZEKELY<br>SET DESIGNER: RENATO CSEH |                |            |
| DETAIL: TERRARIUM STRUCTURAL ELEVATION A               |                |            |
| DWG NUMBER                                             | scale<br>1:100 | PAPER SIZE |











#### VANYA TERRARIUM - ELEVATION A -







#### - TERRARIUM - ELEVATION



## 107 UNCLE VANYA - TERRARIUM - ELEVATION C - M = 1:25 - A3





### 108 UNCLE VANYA - TERRARIUM - ELEVATION D - M = 1:25 - A3













| TEATRO CARIGINANO