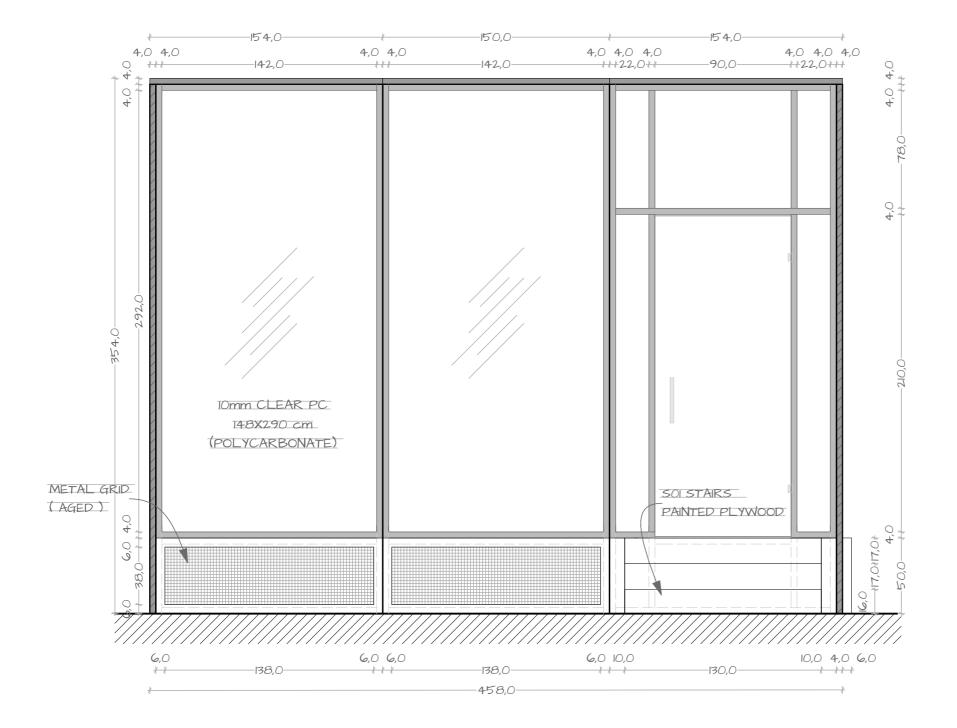

No. 1





















| UNCLE VANYA                                            |                |            |
|--------------------------------------------------------|----------------|------------|
| TEATRO CARIGNANO                                       |                |            |
| DIRECTOR: KRISZTA SZEKELY<br>SET DESIGNER: RENATO CSEH |                |            |
| DETAIL: TERRARIUM STRUCTURAL ELEVATION A               |                |            |
| DWG NUMBER                                             | scale<br>1:100 | PAPER SIZE |











#### VANYA TERRARIUM - ELEVATION A -







#### - TERRARIUM - ELEVATION



## 107 UNCLE VANYA - TERRARIUM - ELEVATION C - M = 1:25 - A3





### 108 UNCLE VANYA - TERRARIUM - ELEVATION D - M = 1:25 - A3













| TEATRO CARIGINANO                                      |               |            |  |
|--------------------------------------------------------|---------------|------------|--|
| DIRECTOR: KRISZTA SZEKELY<br>SET DESIGNER: RENATO CSEH |               |            |  |
| DETAIL: TERRARIUM STRUCTURAL FLOOR PLAN                |               |            |  |
| DWG NUMBER                                             | scale<br>1:25 | PAPER SIZE |  |

112 UNCLE VANYA - TERRARIUM - STRUCTURAL ΕL









#### ELEVATION C - M = 1:25 - A3



# IIG UNCLE VANYA - TERRARIUM - PLATFORM - M = 1:25 - A3





| UNCLE VANYA                                            |               |            |
|-------------------------