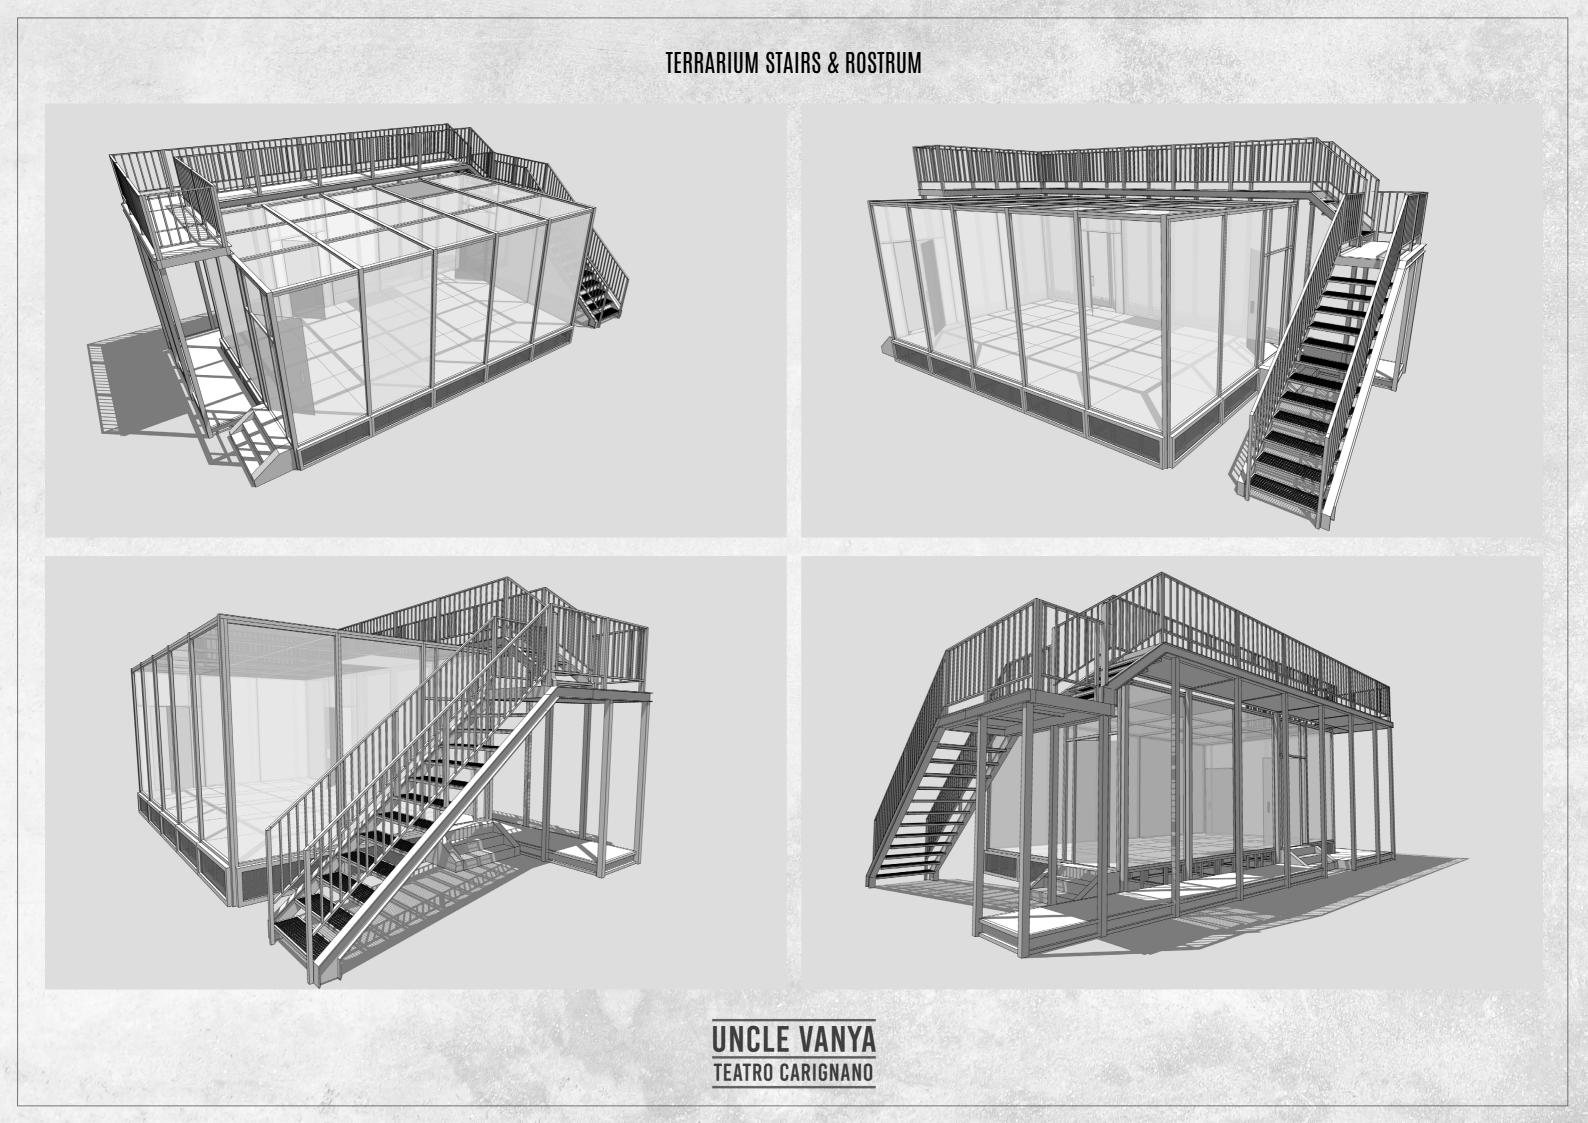

### 119 UNCLE VANYA - ROSTRUM - ELEVATION - M = 1:50 - A3

NOTE! I WOULD LIKE TO GO TROUGHT THE STRUCTURE OF THE ROSTRUM WITH THE SCENIC OR CONSTRUCTIOM MANAGER. THE GOAL IS AS LITE STRUCTURE AS POSSIBLE.

|                   | 1     |                                                    |       |            |
|-------------------|-------|----------------------------------------------------|-------|------------|
| 5                 |       |                                                    |       |            |
|                   |       |                                                    |       |            |
|                   | 77.   | UNCLE VANYA                                        |       |            |
| , , , , , , , , , | , , , | TEATRO CARIGNANO                                   |       |            |
|                   |       | DIRECTOR: KRISZTA SZEKE<br>SET DESIGNER: RENATO CS | LY    |            |
|                   |       | DETAIL: TERRARIUM CEILING TOP                      |       |            |
|                   |       | DWG NUMBER                                         | SCALE | PAPER SIZE |
|                   |       | 119                                                | 1:50  | A3         |
|                   |       |                                                    |       |            |

| UNCLE VANYA                                            |               |            |
|--------------------------------------------------------|---------------|------------|
| TEATRO CARIGNANO                                       |               |            |
| DIRECTOR: KRISZTA SZEKELY<br>SET DESIGNER: RENATO CSEH |               |            |
| DETAIL: TERRARIUM CEILING TOP                          |               |            |
| DWG NUMBER                                             | scale<br>1:50 | PAPER SIZE |