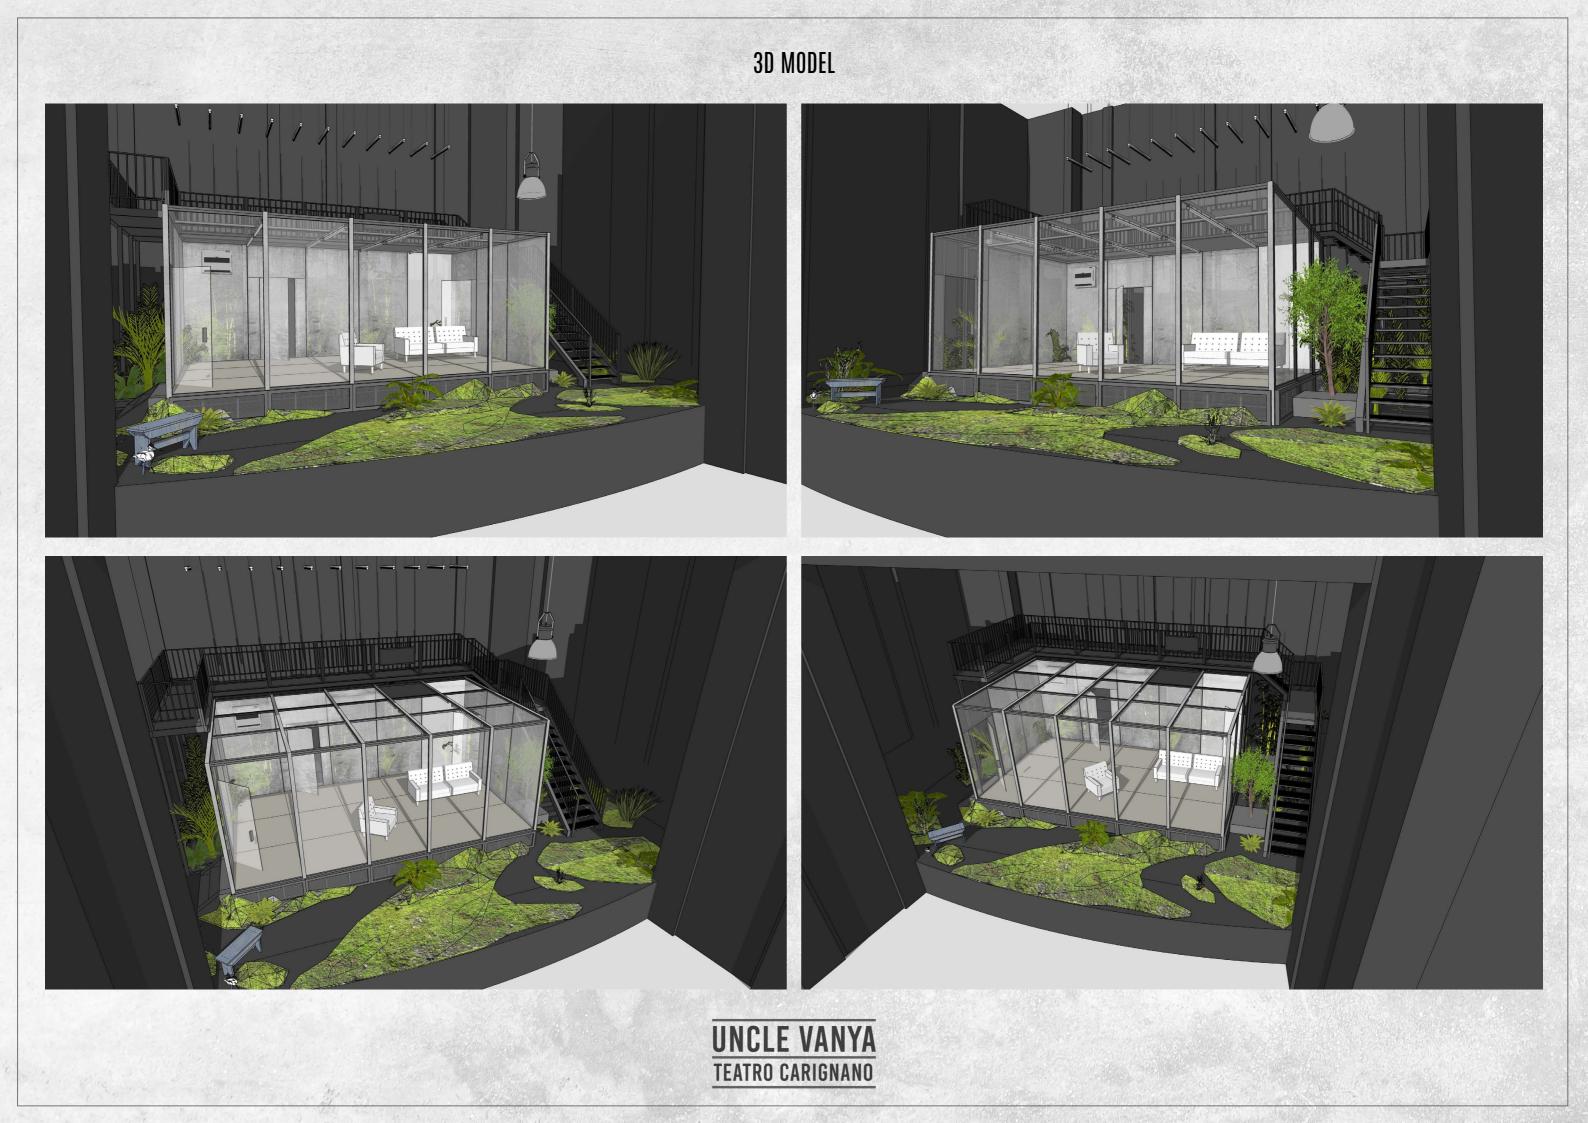

No. 1





















| UNCLE VANYA                                            |                |            |
|--------------------------------------------------------|----------------|------------|
| TEATRO CARIGNANO                                       |                |            |
| DIRECTOR: KRISZTA SZEKELY<br>SET DESIGNER: RENATO CSEH |                |            |
| DETAIL: TERRARIUM STRUCTURAL ELEVATION A               |                |            |
| DWG NUMBER                                             | scale<br>1:100 | PAPER SIZE |











#### VANYA TERRARIUM - ELEVATION A -







#### - TERRARIUM - ELEVATION



## 107 UNCLE VANYA - TERRARIUM - ELEVATION C - M = 1:25 - A3





### 108 UNCLE VANYA - TERRARIUM - ELEVATION D - M = 1:25 - A3













| TEATRO CARIGINANO