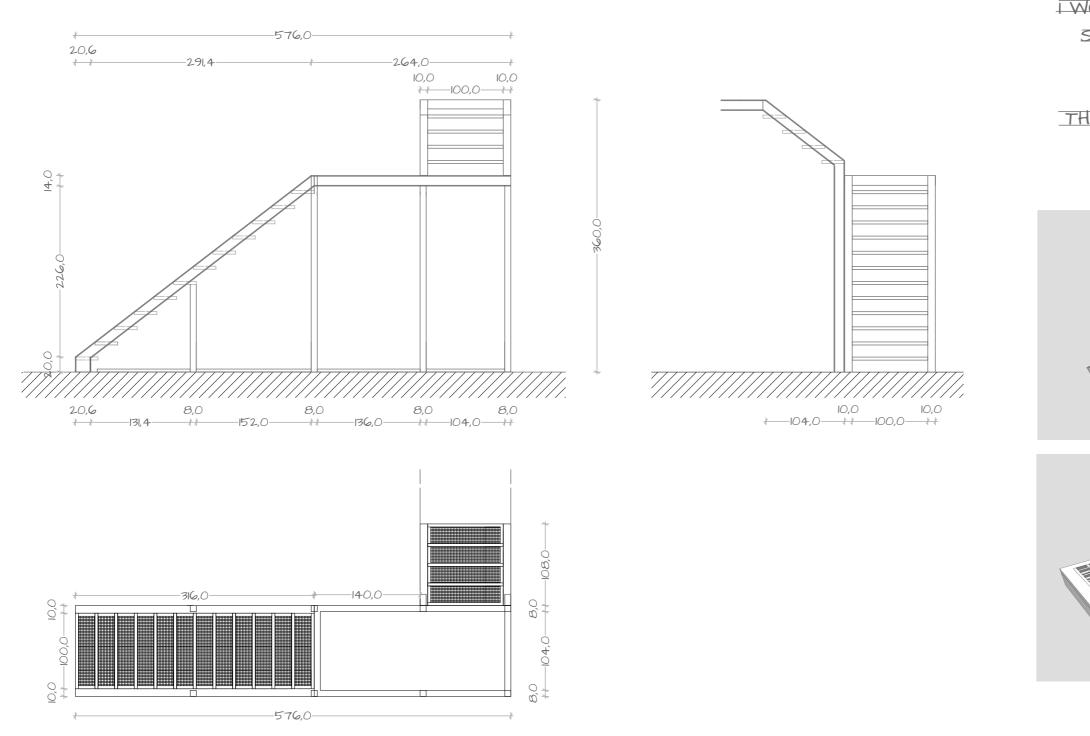

### 119 UNCLE VANYA - ROSTRUM - ELEVATION - M = 1:50 - A3

NOTE! I WOULD LIKE TO GO TROUGHT THE STRUCTURE OF THE ROSTRUM WITH THE SCENIC OR CONSTRUCTIOM MANAGER. THE GOAL IS AS LITE STRUCTURE AS POSSIBLE.