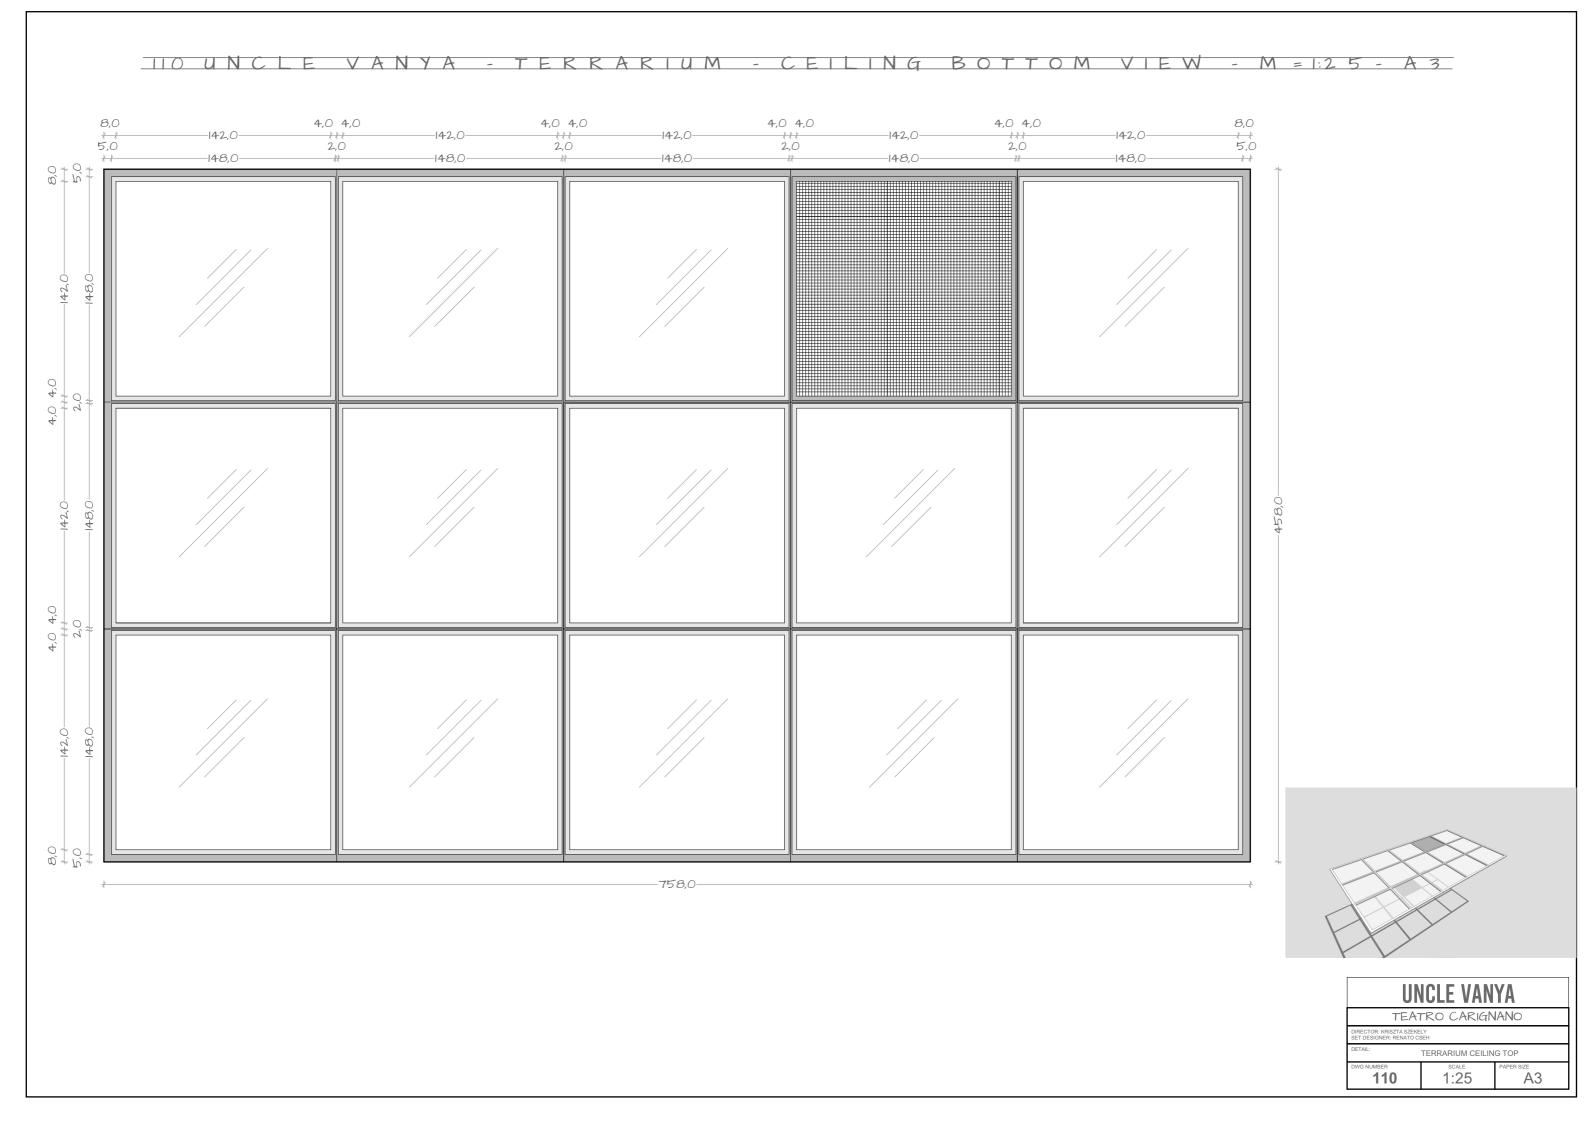

# IIG UNCLE VANYA - TERRARIUM - PLATFORM - M = 1:25 - A3

| UNCLE VANYA                                            |               |            |
|--------------------------------------------------------|---------------|------------|
| TEATRO CARIGNANO                                       |               |            |
| DIRECTOR: KRISZTA SZEKELY<br>SET DESIGNER: RENATO CSEH |               |            |
| DETAIL: TERRARIUM PLATFORM                             |               |            |
| DWG NUMBER                                             | scale<br>1:25 | PAPER SIZE |