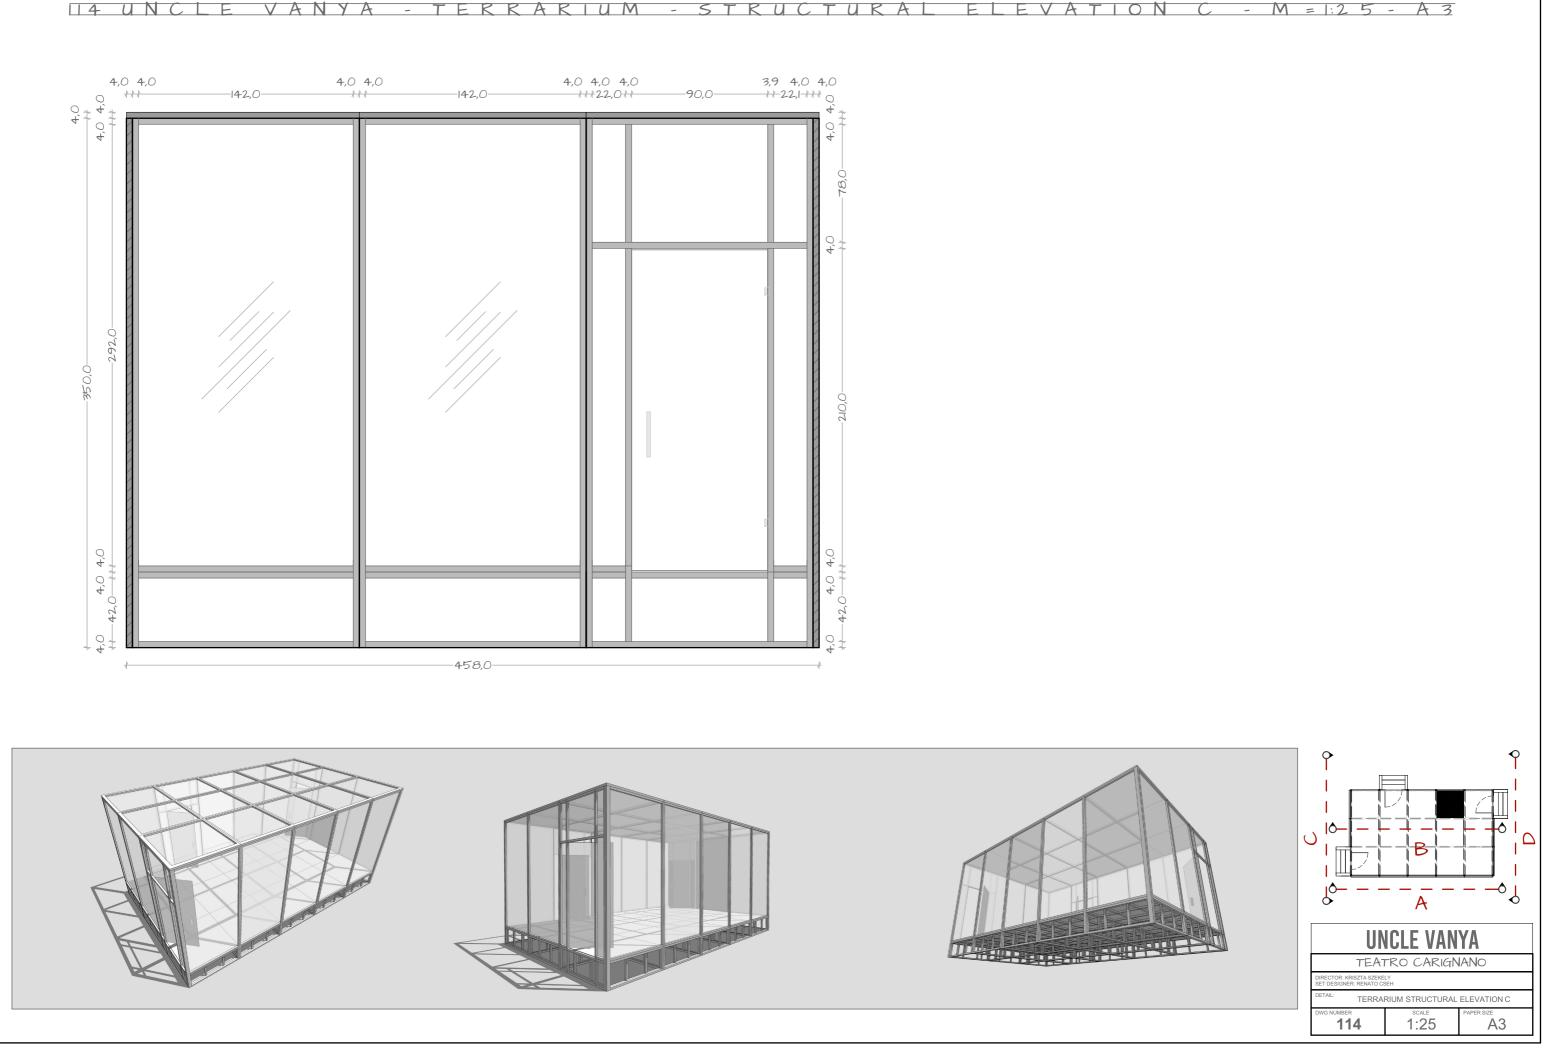

| scale<br>1:100 | PAPER SIZE |











#### VANYA TERRARIUM - ELEVATION A -







#### - TERRARIUM - ELEVATION



## 107 UNCLE VANYA - TERRARIUM - ELEVATION C - M = 1:25 - A3





### 108 UNCLE VANYA - TERRARIUM - ELEVATION D - M = 1:25 - A3













| TEATRO CARIGINANO                                      |               |            |  |
|--------------------------------------------------------|---------------|------------|--|
| DIRECTOR: KRISZTA SZEKELY<br>SET DESIGNER: RENATO CSEH |               |            |  |
| DETAIL: TERRARIUM STRUCTURAL FLOOR PLAN                |               |            |  |
| DWG NUMBER                                             | scale<br>1:25 | PAPER SIZE |  |

112 UNCLE VANYA - TERRARIUM - STRUCTURAL ΕL









#### ELEVATION C - M = 1:25 - A3



# IIG UNCLE VANYA - TERRARIUM - PLATFORM - M = 1:25 - A3





| UNCLE VANYA                                            |               |            |
|--------------------------------------------------------|---------------|------------|
| TEATRO CARIGNANO                                       |               |            |
| DIRECTOR: KRISZTA SZEKELY<br>SET DESIGNER: RENATO CSEH |               |            |
| DETAIL: TERRARIUM PLATFORM                             |               |            |
| DWG NUMBER                                             | scale<br>1:25 | PAPER SIZE |

SIDE WALLS # OIA SIDE



TERRARIUM WALLS01

117

1:25

A3





### 119 UNCLE VANYA - ROSTRUM - ELEVATION - M = 1:50 - A3



NOTE! I WOULD LIKE TO GO TROUGHT THE STRUCTURE