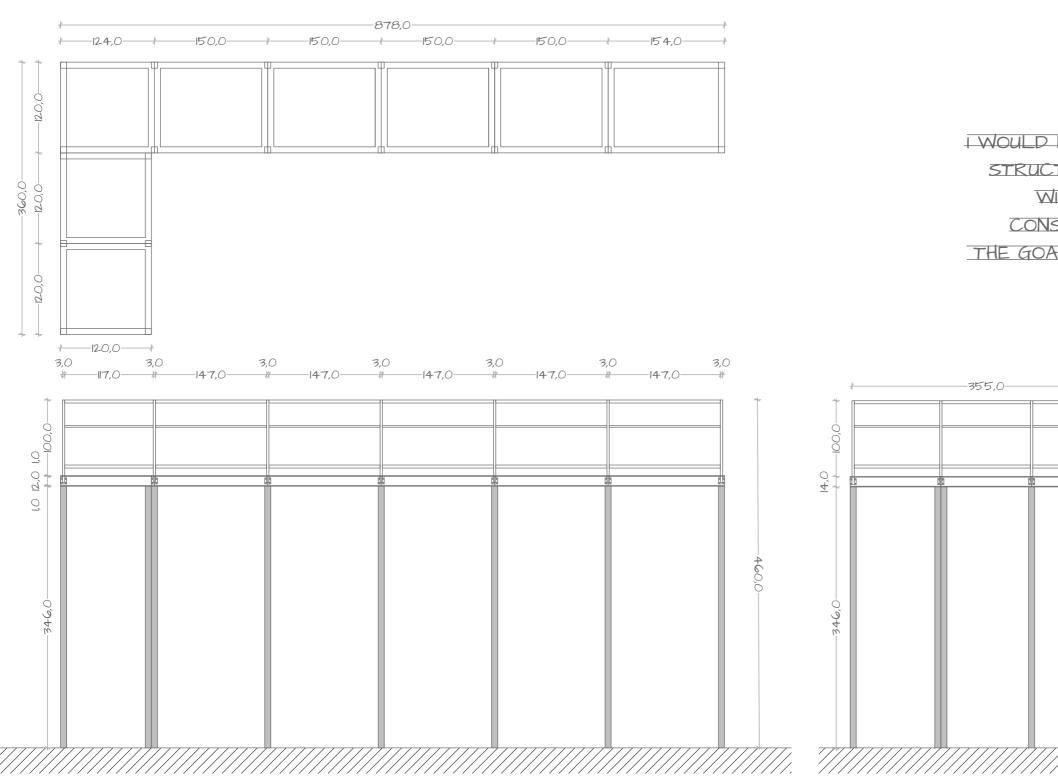

### 119 UNCLE VANYA - ROSTRUM - ELEVATION - M = 1:50 - A3

NOTE! I WOULD LIKE TO GO TROUGHT THE STRUCTURE OF THE ROSTRUM WITH THE SCENIC OR CONSTRUCTIOM MANAGER. THE GOAL IS AS LITE STRUCTURE AS POSSIBLE.