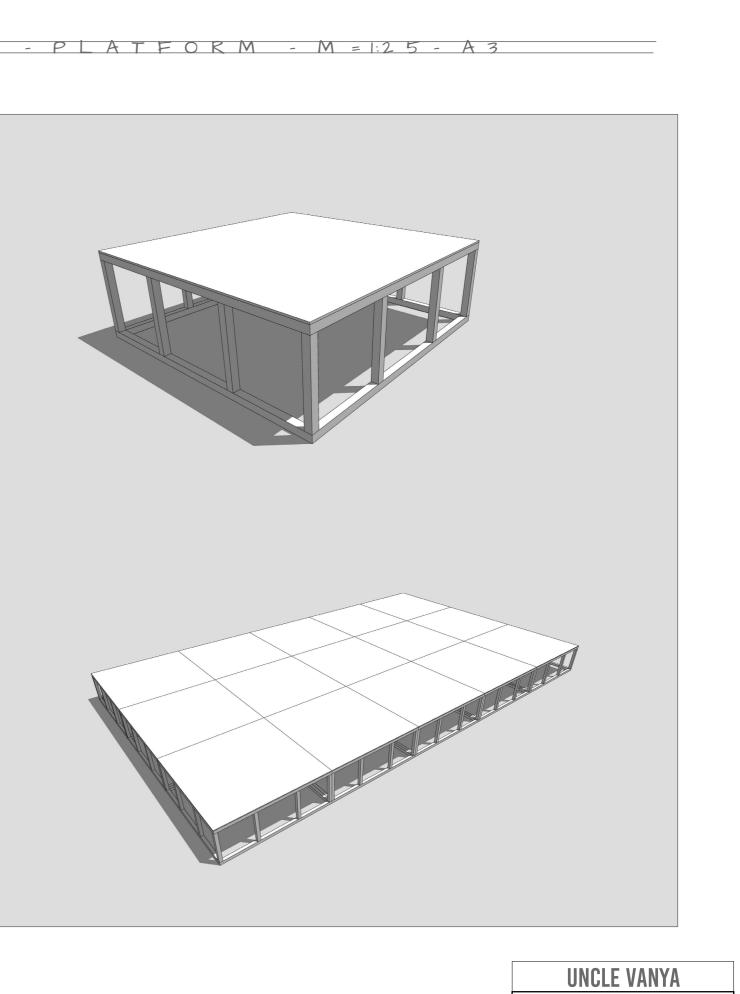

# IIG UNCLE VANYA - TERRARIUM - PLATFORM - M = 1:25 - A3

| UNCLE VANYA                                            |               |            |
|--------------------------------------------------------|---------------|------------|
| TEATRO CARIGNANO                                       |               |            |
| DIRECTOR: KRISZTA SZEKELY<br>SET DESIGNER: RENATO CSEH |               |            |
| DETAIL: TERRARIUM PLATFORM                             |               |            |
| DWG NUMBER                                             | scale<br>1:25 | PAPER SIZE |

SIDE WALLS # OIA SIDE

TERRARIUM WALLS01

117

1:25

A3