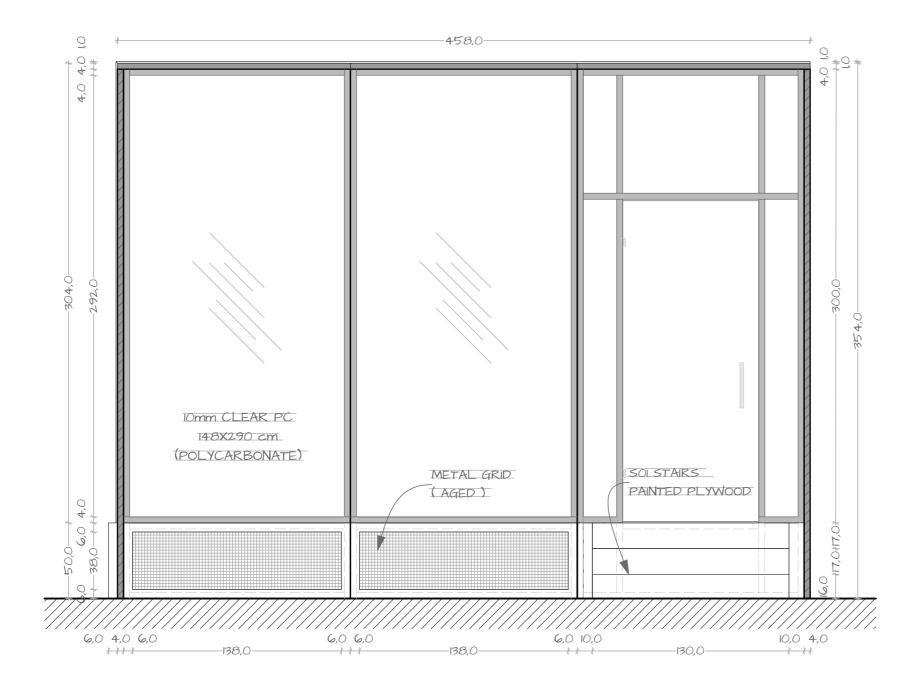

### 108 UNCLE VANYA - TERRARIUM - ELEVATION D - M = 1:25 - A3

| TEATRO CARIGINANO                                      |               |            |  |
|--------------------------------------------------------|---------------|------------|--|
| DIRECTOR: KRISZTA SZEKELY<br>SET DESIGNER: RENATO CSEH |               |            |  |
| DETAIL: TERRARIUM STRUCTURAL FLOOR PLAN                |               |            |  |
| DWG NUMBER                                             | scale<br>1:25 | PAPER SIZE |  |