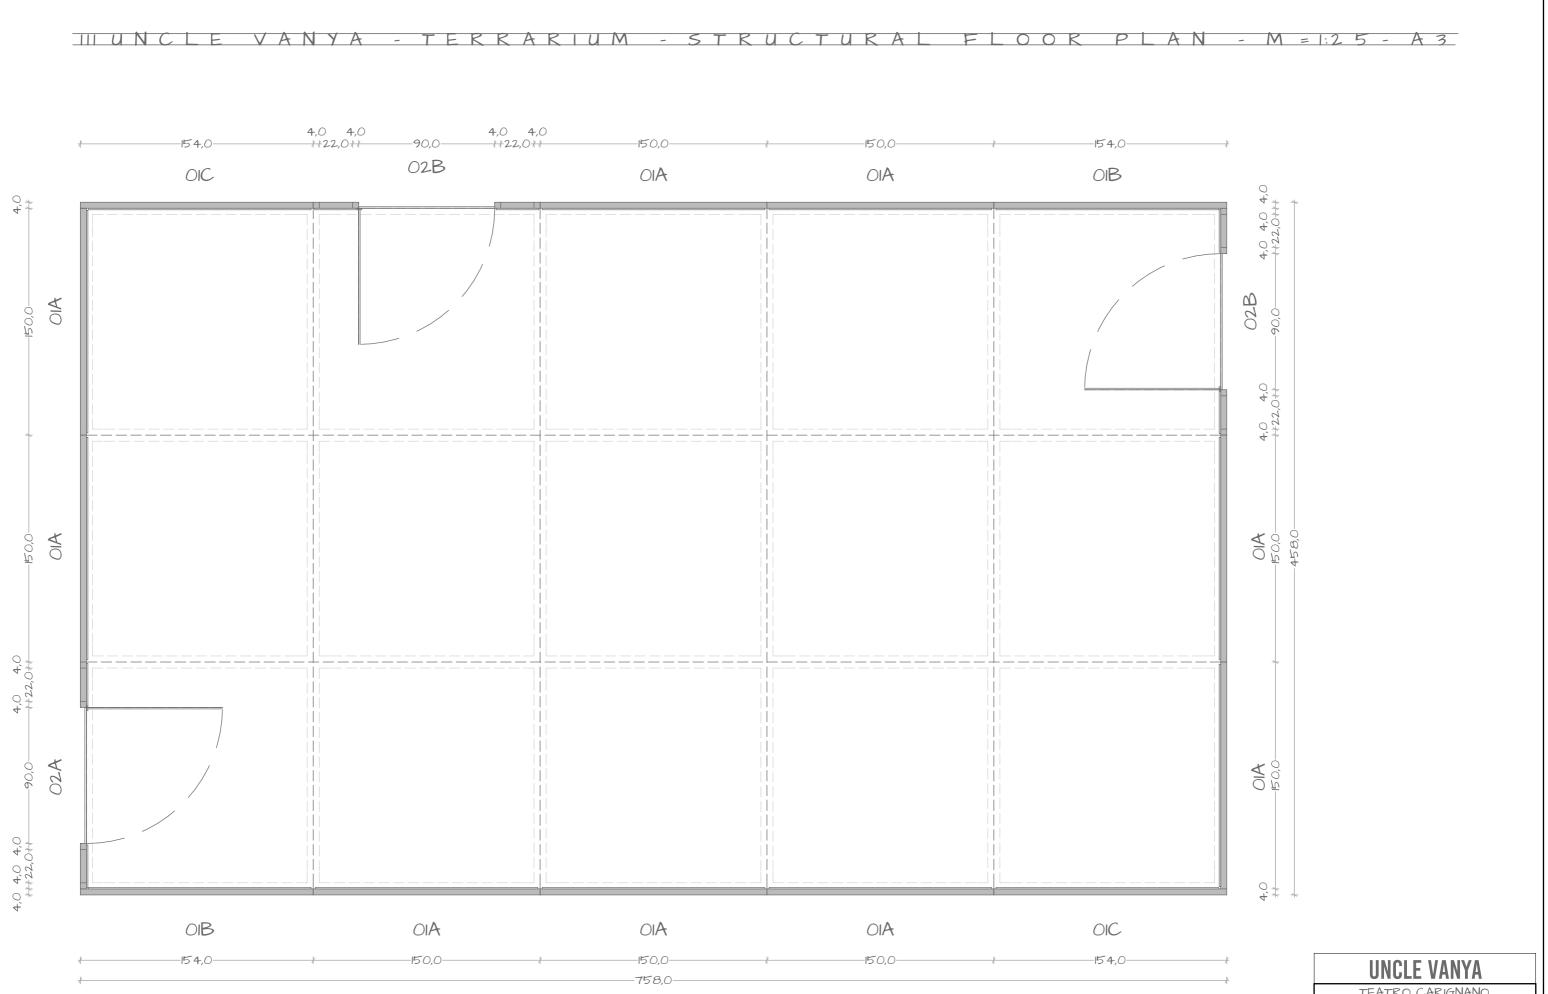

# IIG UNCLE VANYA - TERRARIUM - PLATFORM - M = 1:25 - A3

| UNCLE VANYA                                            |               |            |
|--------------------------------------------------------|---------------|------------|
| TEATRO CARIGNANO                                       |               |            |
| DIRECTOR: KRISZTA SZEKELY<br>SET DESIGNER: RENATO CSEH |               |            |
| DETAIL: TERRARIUM PLATFORM                             |               |            |
| DWG NUMBER                                             | scale<br>1:25 | PAPER SIZE |