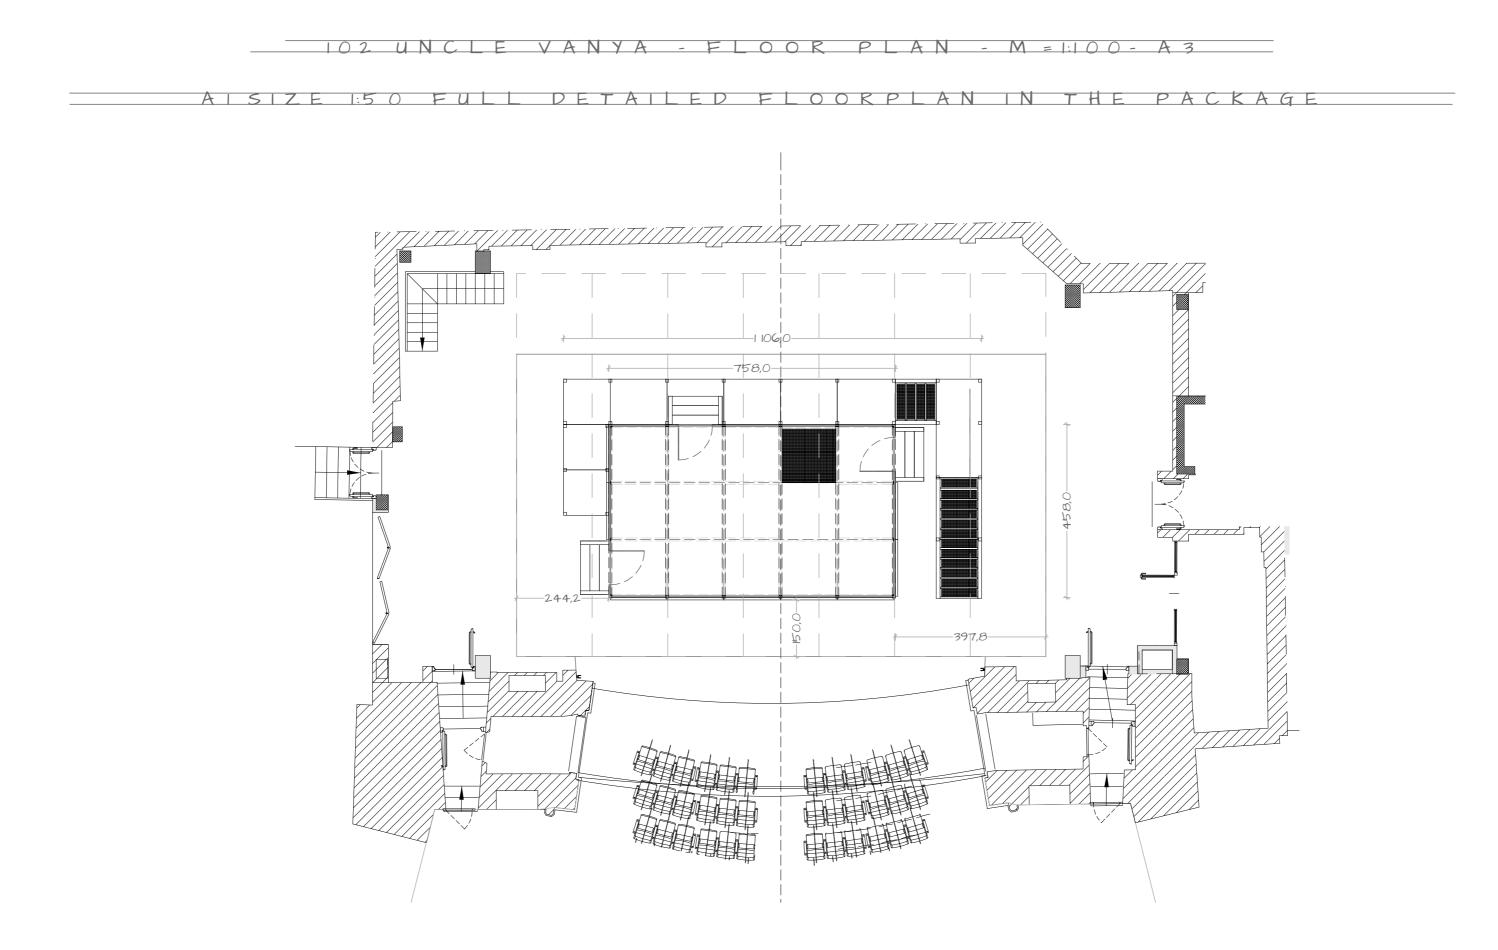

No. 1

| UNCLE VANYA                                            |                |            |
|--------------------------------------------------------|----------------|------------|
| TEATRO CARIGNANO                                       |                |            |
| DIRECTOR: KRISZTA SZEKELY<br>SET DESIGNER: RENATO CSEH |                |            |
| DETAIL: TERRARIUM STRUCTURAL ELEVATION A               |                |            |
| DWG NUMBER                                             | scale<br>1:100 | PAPER SIZE |

#### VANYA TERRARIUM - ELEVATION A -

#### - TERRARIUM - ELEVATION