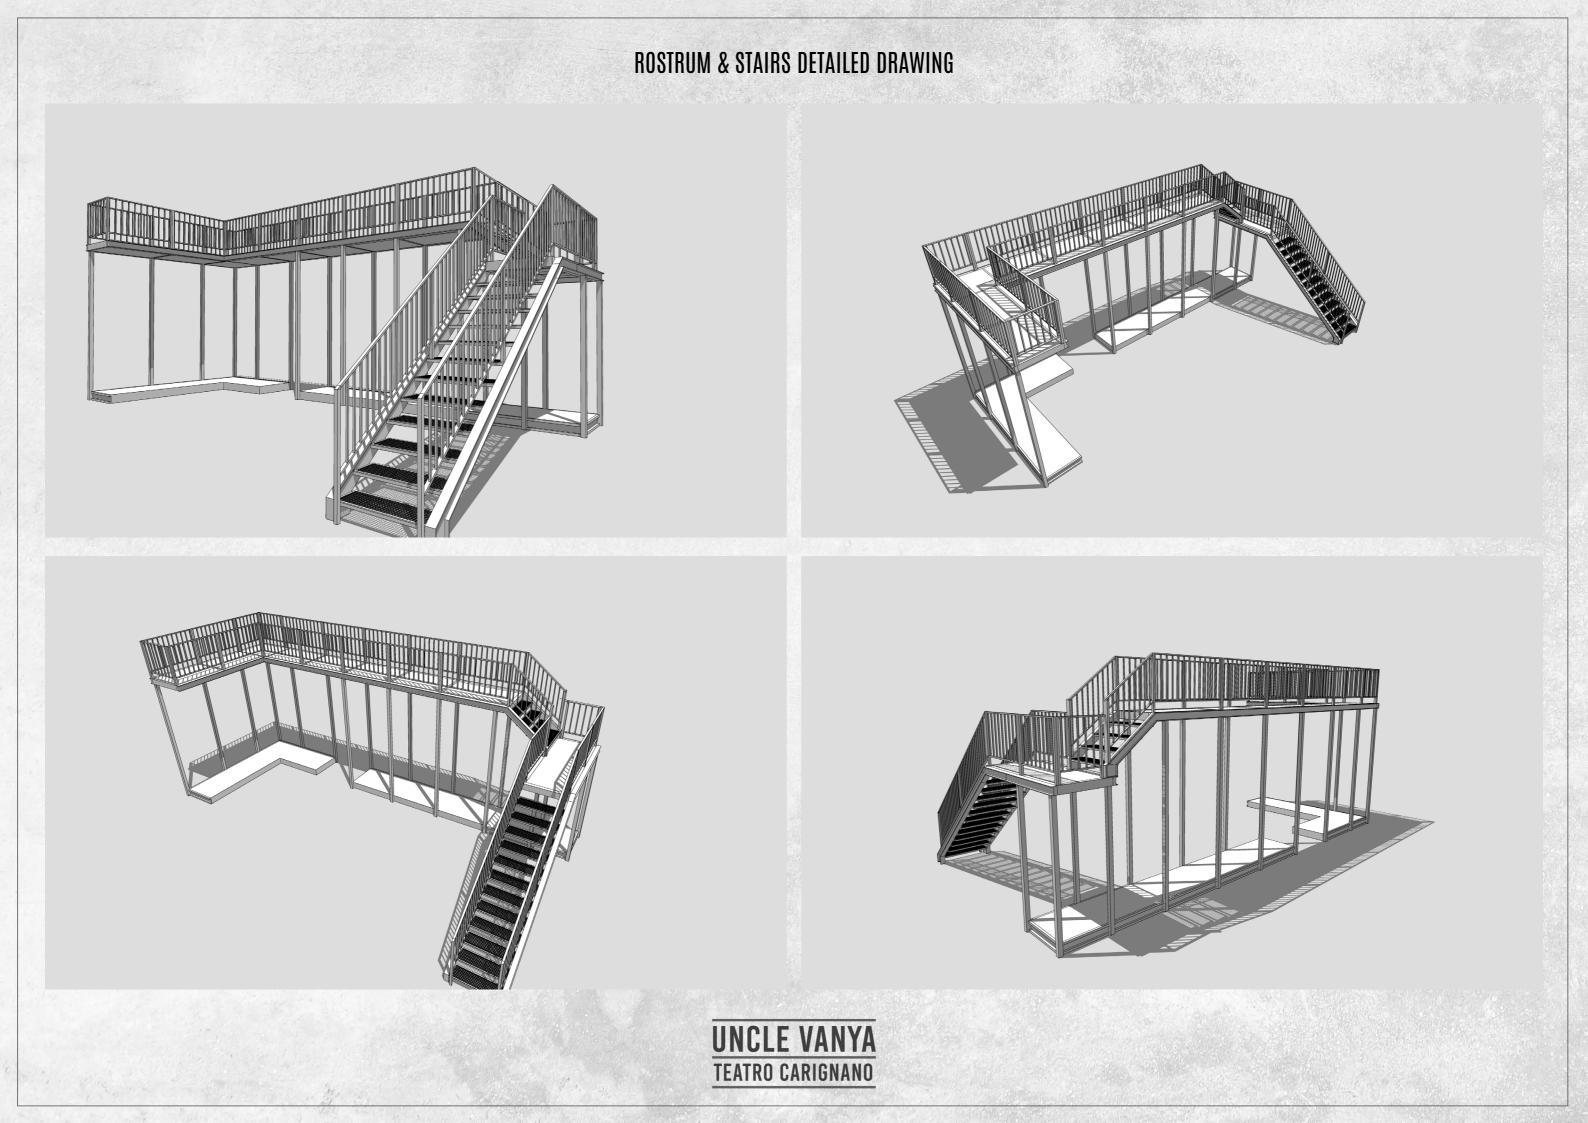

### 119 UNCLE VANYA - ROSTRUM - ELEVATION - M = 1:50 - A3

NOTE! I WOULD LIKE TO GO TROUGHT THE STRUCTURE OF THE ROSTRUM WITH THE SCENIC OR CONSTRUCTIOM MANAGER. THE GOAL IS AS LITE STRUCTURE AS POSSIBLE.

|                   | 1     |                                                    |       |            |
|-------------------|-------|----------------------------------------------------|-------|------------|
| 5                 |       |                                                    |       |            |
|                   |       |                                                    |       |            |
|                   | 77.   | UNCLE VANYA                                        |       |            |
| , , , , , , , , , | , , , | TEATRO CARIGNANO                                   |       |            |
|                   |       | DIRECTOR: KRISZTA SZEKE<br>SET DESIGNER: RENATO CS | LY    |            |
|                   |       | DETAIL: TERRARIUM CEILING TOP                      |       |            |
|                   |       | DWG NUMBER                                         | SCALE | PAPER SIZE |
|                   |       | 119                                                | 1:50  | A3         |
|                   |       |                                                    |       |            |