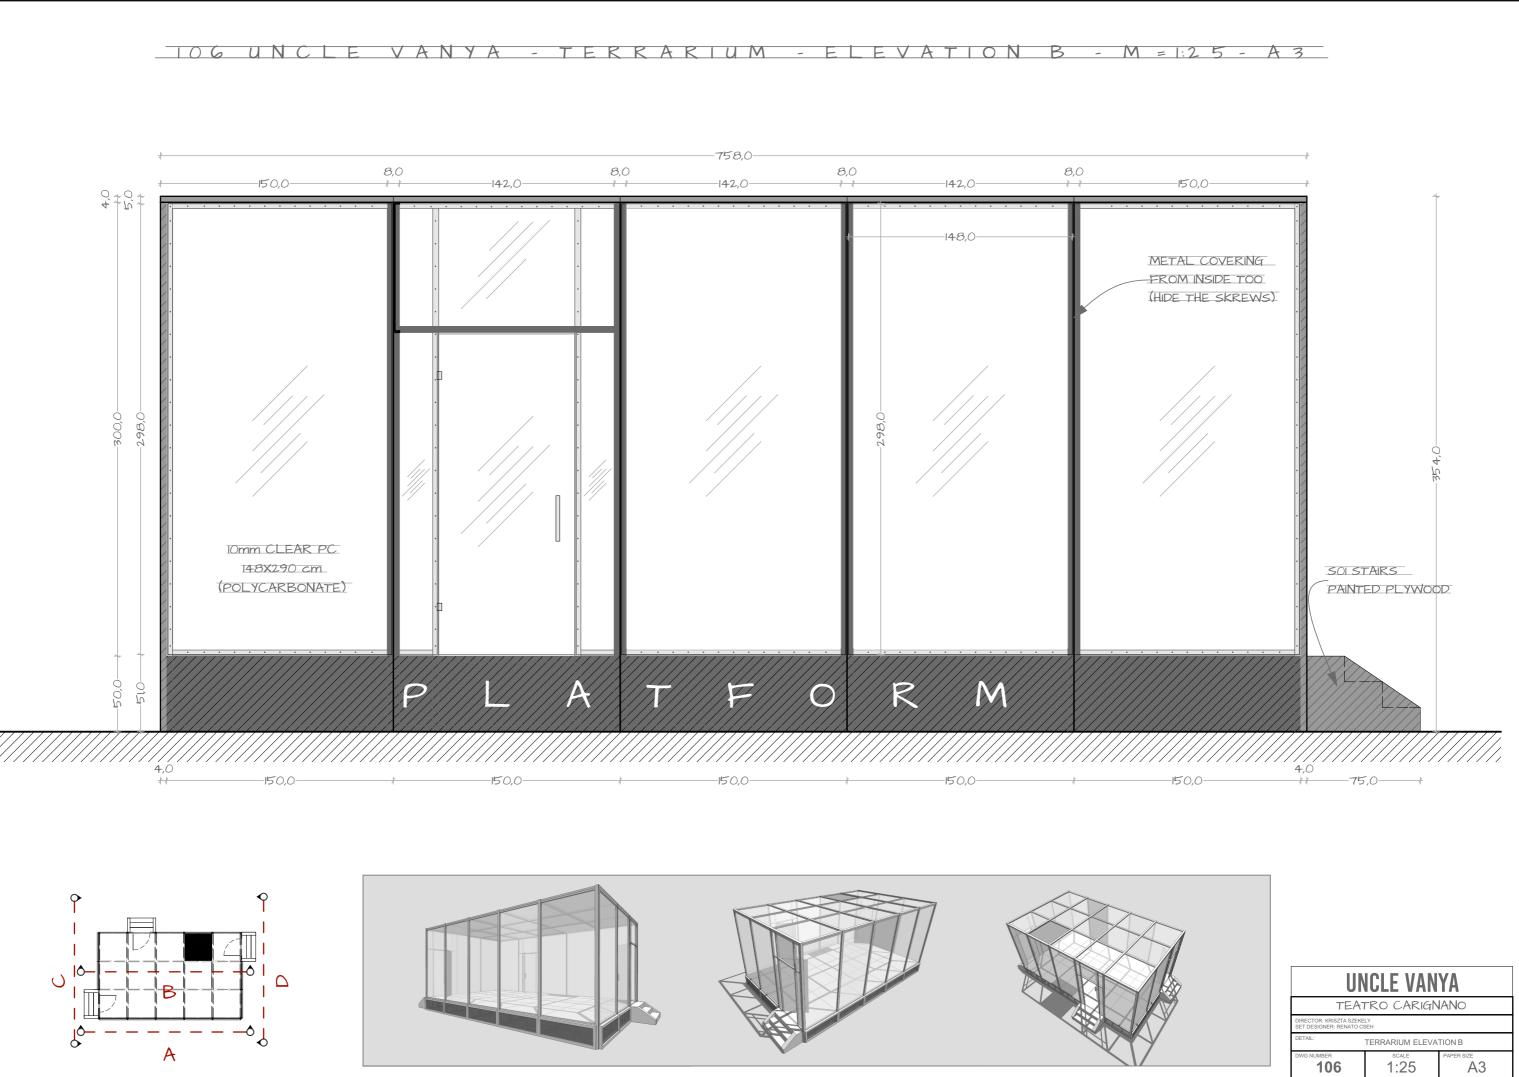

No. 1





















| UNCLE VANYA                                            |                |            |
|--------------------------------------------------------|----------------|------------|
| TEATRO CARIGNANO                                       |                |            |
| DIRECTOR: KRISZTA SZEKELY<br>SET DESIGNER: RENATO CSEH |                |            |
| DETAIL: TERRARIUM STRUCTURAL ELEVATION A               |                |            |
| DWG NUMBER                                             | scale<br>1:100 | PAPER SIZE |











#### VANYA TERRARIUM - ELEVATION A -







#### - TERRARIUM - ELEVATION



## 107 UNCLE VANYA - TERRARIUM - ELEVATION C - M = 1:25 - A3





### 108 UNCLE VANYA - TERRARIUM - ELEVATION D - M = 1:25 - A3













| TEATRO CARIGINANO                                      |               |            |  |
|--------------------------------------------------------|---------------|------------|--|
| DIRECTOR: KRISZTA SZEKELY<br>SET DESIGNER: RENATO CSEH |               |            |  |
| DETAIL: TERRARIUM STRUCTURAL FLOOR PLAN                |               |            |  |
| DWG NUMBER                                             | scale<br>1:25 | PAPER SIZE |  |

112 UNCLE VANYA - TERRARIUM - STRUCTURAL ΕL









#### ELEVATION C - M = 1:25 - A3



# IIG UNCLE VANYA - TERRARIUM - PLATFORM - M = 1:25 - A3





| UNCLE VANYA