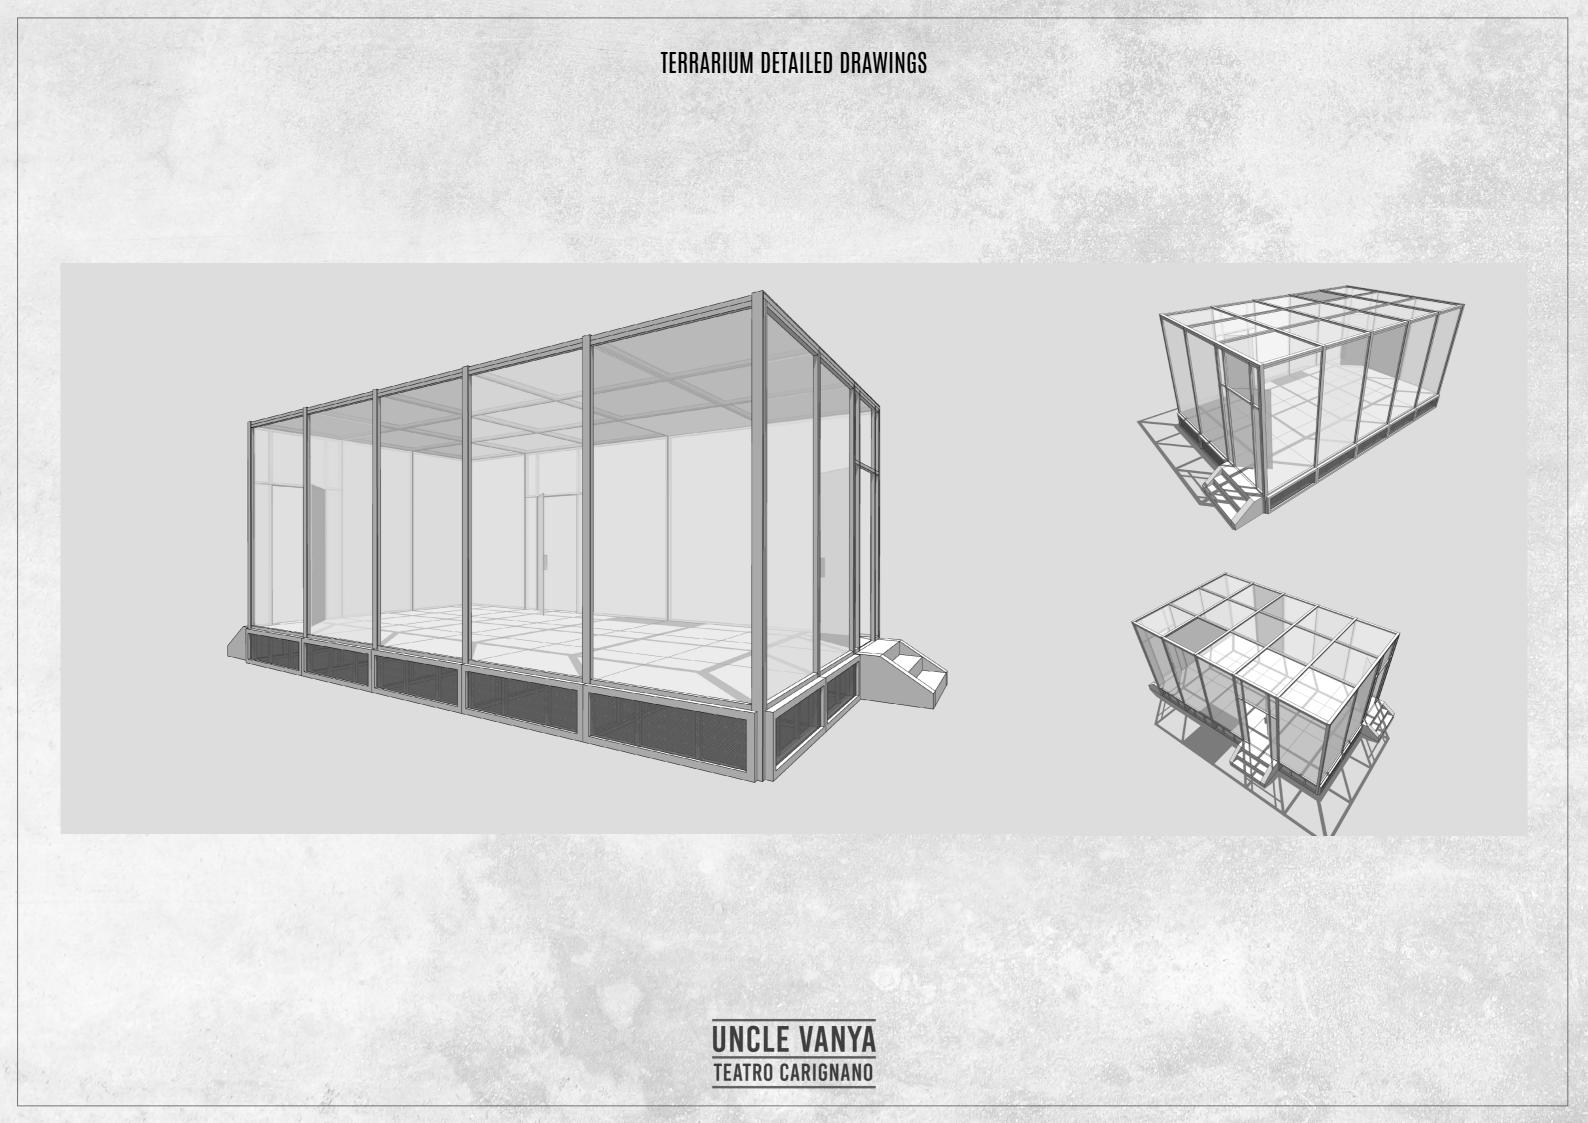

No. 1





















| UNCLE VANYA                                            |                |            |
|--------------------------------------------------------|----------------|------------|
| TEATRO CARIGNANO                                       |                |            |
| DIRECTOR: KRISZTA SZEKELY<br>SET DESIGNER: RENATO CSEH |                |            |
| DETAIL: TERRARIUM STRUCTURAL ELEVATION A               |                |            |
| DWG NUMBER                                             | scale<br>1:100 | PAPER SIZE |











#### VANYA TERRARIUM - ELEVATION A -







#### - TERRARIUM - ELEVATION



## 107 UNCLE VANYA - TERRARIUM - ELEVATION C - M = 1:25 - A3





### 108 UNCLE VANYA - TERRARIUM - ELEVATION D - M = 1:25 - A3













| TEATRO CARIGINANO                                      |               |            |  |
|--------------------------------------------------------|---------------|------------|--|
| DIRECTOR: KRISZTA SZEKELY<br>SET DESIGNER: RENATO CSEH |               |            |  |
| DETAIL: TERRARIUM STRUCTURAL FLOOR PLAN                |               |            |  |
| DWG NUMBER                                             | scale<br>1:25 | PAPER SIZE |  |

112 UNCLE VANYA - TERRARIUM - STRUCTURAL ΕL









#### ELEVATION C - M = 1:25 - A3



# IIG UNCLE VANYA - TERRARIUM - PL