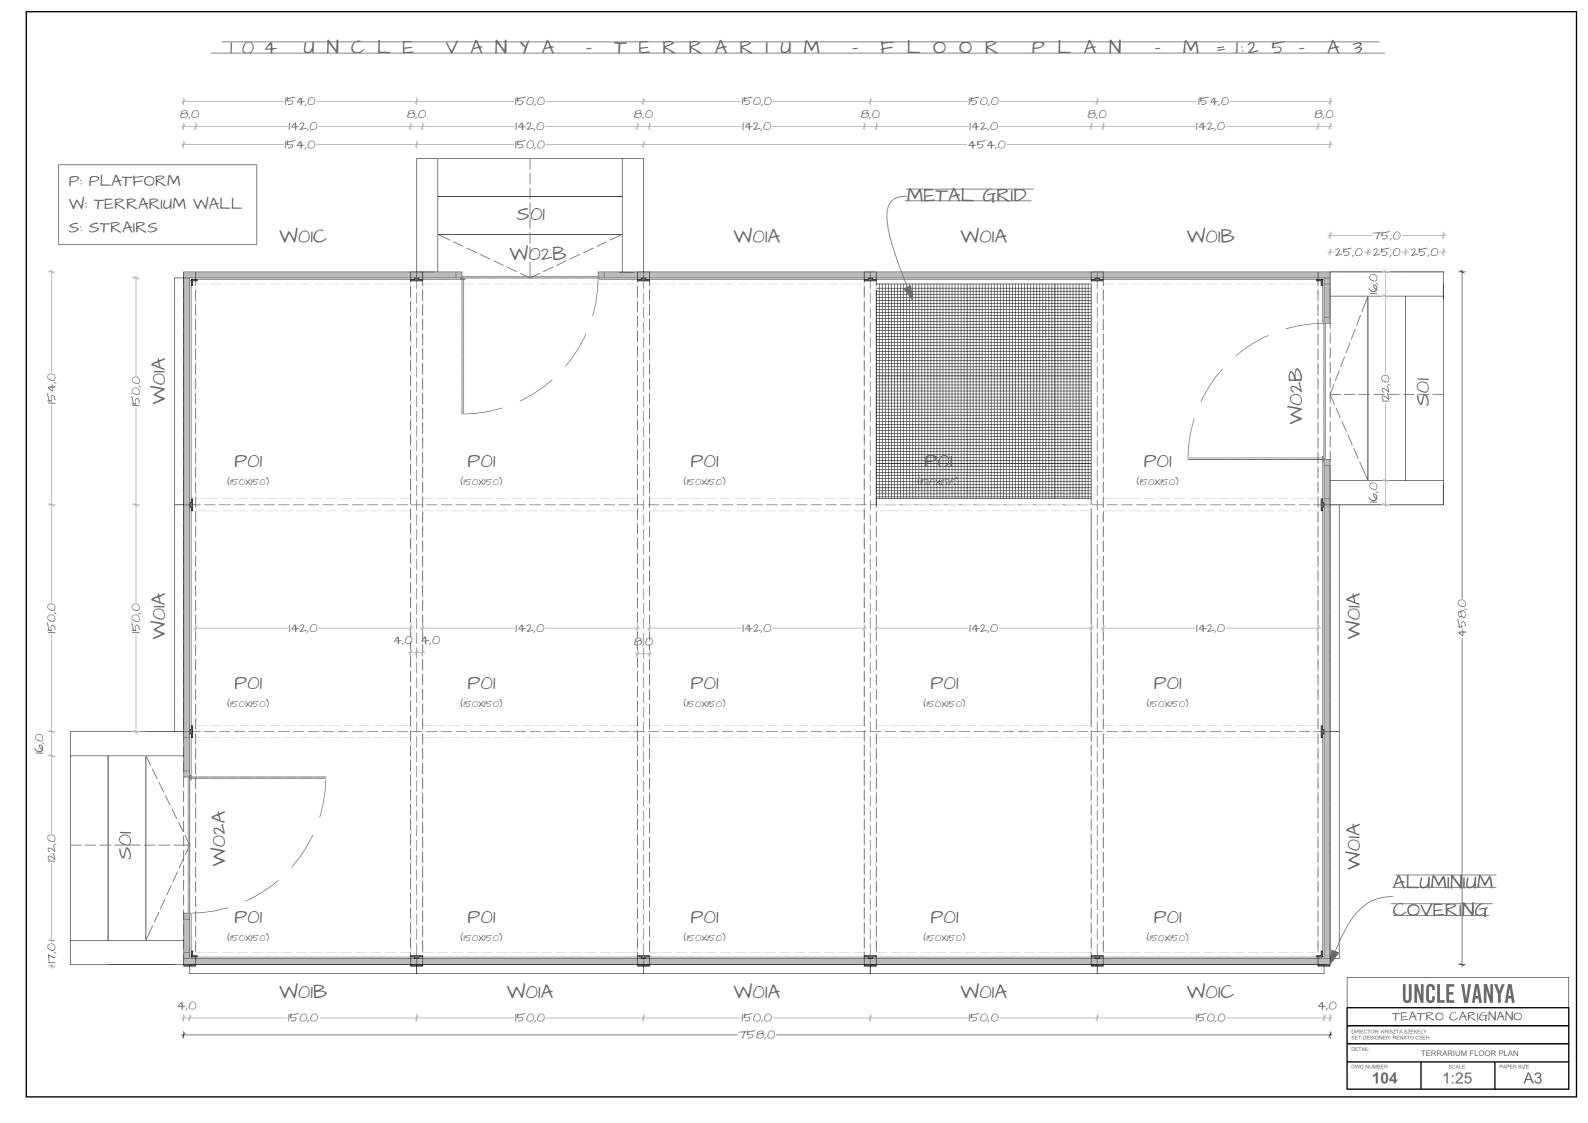

# IIG UNCLE VANYA - TERRARIUM - PLATFORM - M = 1:25 - A3

| UNCLE VANYA                                            |               |            |
|--------------------------------------------------------|---------------|------------|
| TEATRO CARIGNANO                                       |               |            |
| DIRECTOR: KRISZTA SZEKELY<br>SET DESIGNER: RENATO CSEH |               |            |
| DETAIL: TERRARIUM PLATFORM                             |               |            |
| DWG NUMBER                                             | scale<br>1:25 | PAPER SIZE |