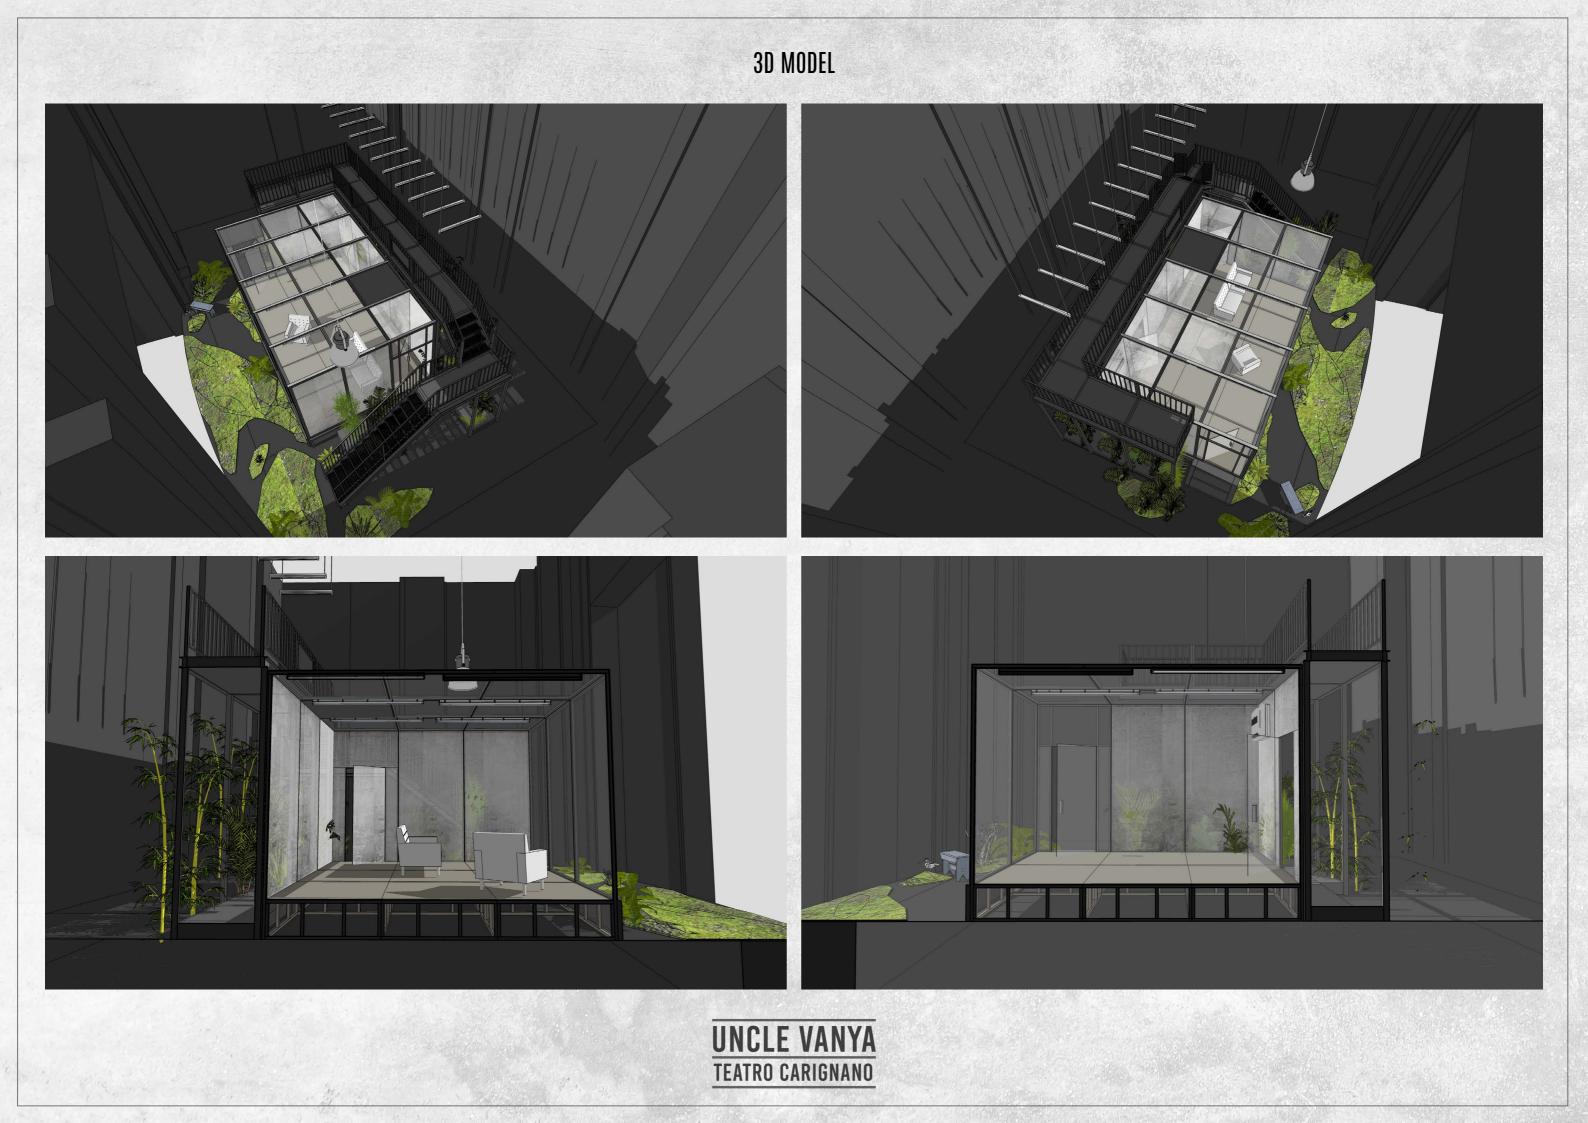

No. 1





















| UNCLE VANYA                                            |                |            |
|--------------------------------------------------------|----------------|------------|
| TEATRO CARIGNANO                                       |                |            |
| DIRECTOR: KRISZTA SZEKELY<br>SET DESIGNER: RENATO CSEH |                |            |
| DETAIL: TERRARIUM STRUCTURAL ELEVATION A               |                |            |
| DWG NUMBER                                             | scale<br>1:100 | PAPER SIZE |











#### VANYA TERRARIUM - ELEVATION A -







#### - TERRARIUM - ELEVATION



## 107 UNCLE VANYA - TERRARIUM - ELEVATION C - M = 1:25 - A3





### 108 UNCLE VANYA - TERRARIUM - ELEVATION D - M = 1:25 - A3













| TEATRO CARIGINANO