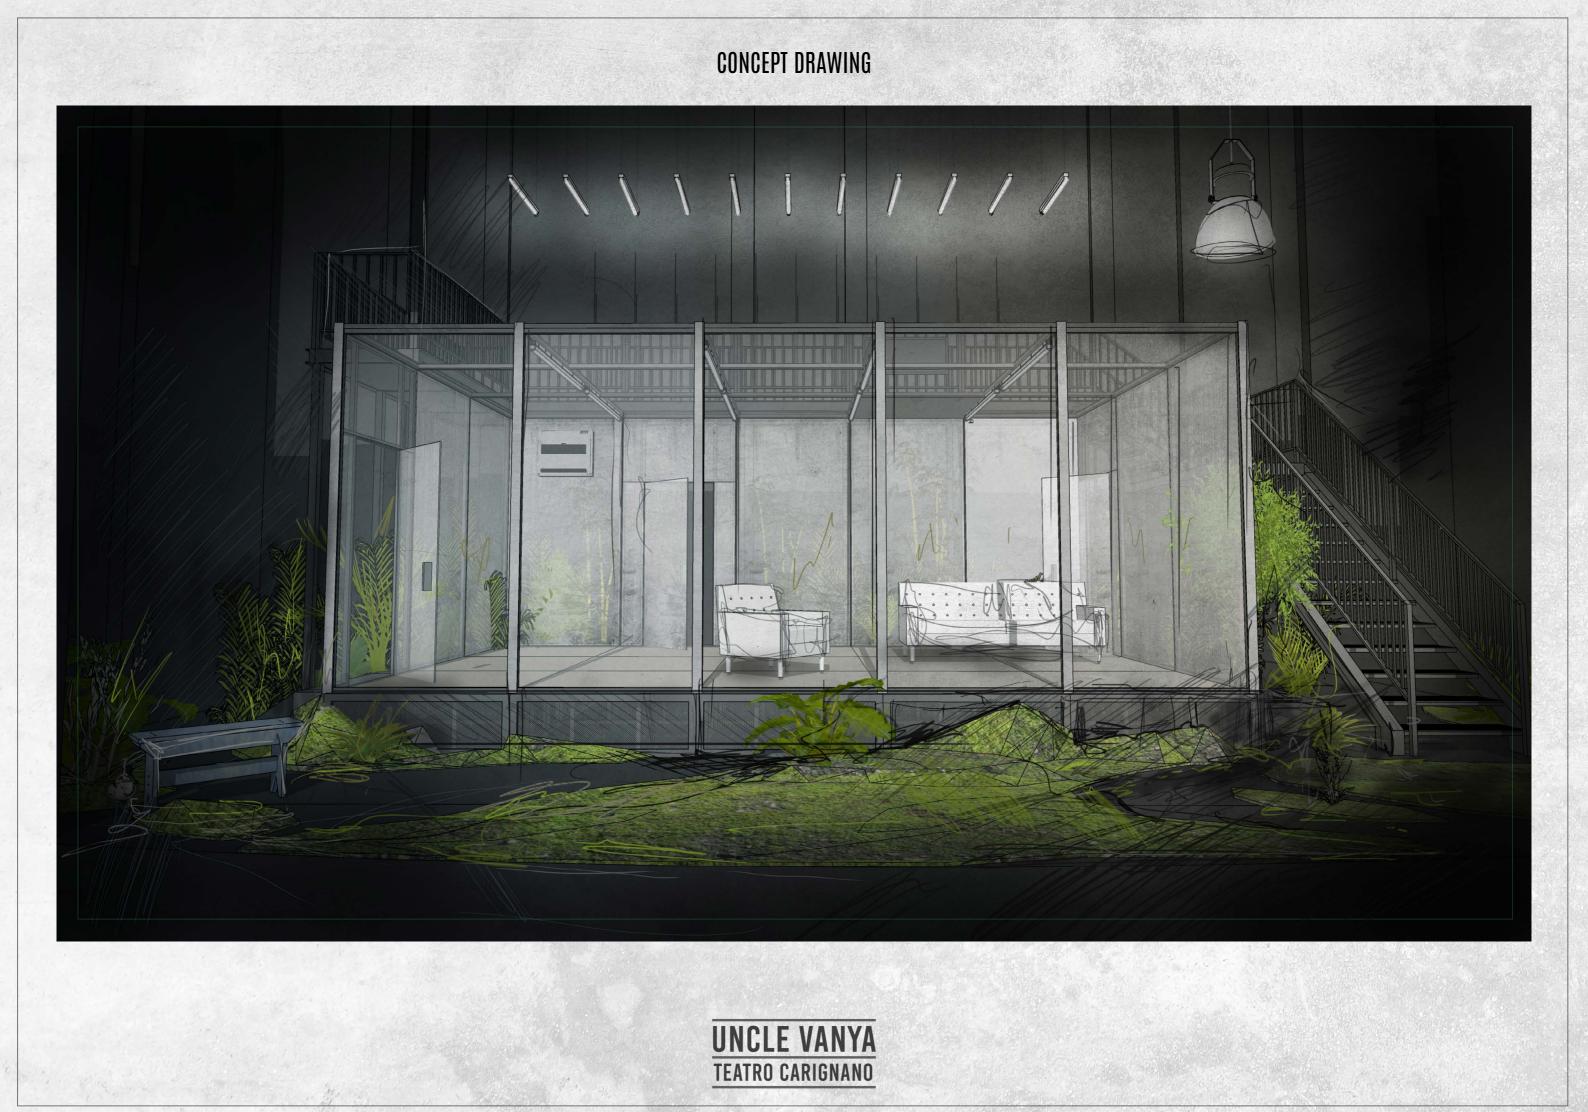

No. 1





















| UNCLE VANYA                                            |                |            |
|--------------------------------------------------------|----------------|------------|
| TEATRO CARIGNANO                                       |                |            |
| DIRECTOR: KRISZTA SZEKELY<br>SET DESIGNER: RENATO CSEH |                |            |
| DETAIL: TERRARIUM STRUCTURAL ELEVATION A               |                |            |
| DWG NUMBER                                             | scale<br>1:100 | PAPER SIZE |











#### VANYA TERRARIUM - ELEVATION A -







#### - TERRARIUM - ELEVATION



## 107 UNCLE VANYA - TERRARIUM - ELEVATION C - M = 1:25 - A3





### 108 UNCLE VANYA - TERRARIUM - ELEVATION D - M = 1:25 - A3













| TEATRO CARIGINANO