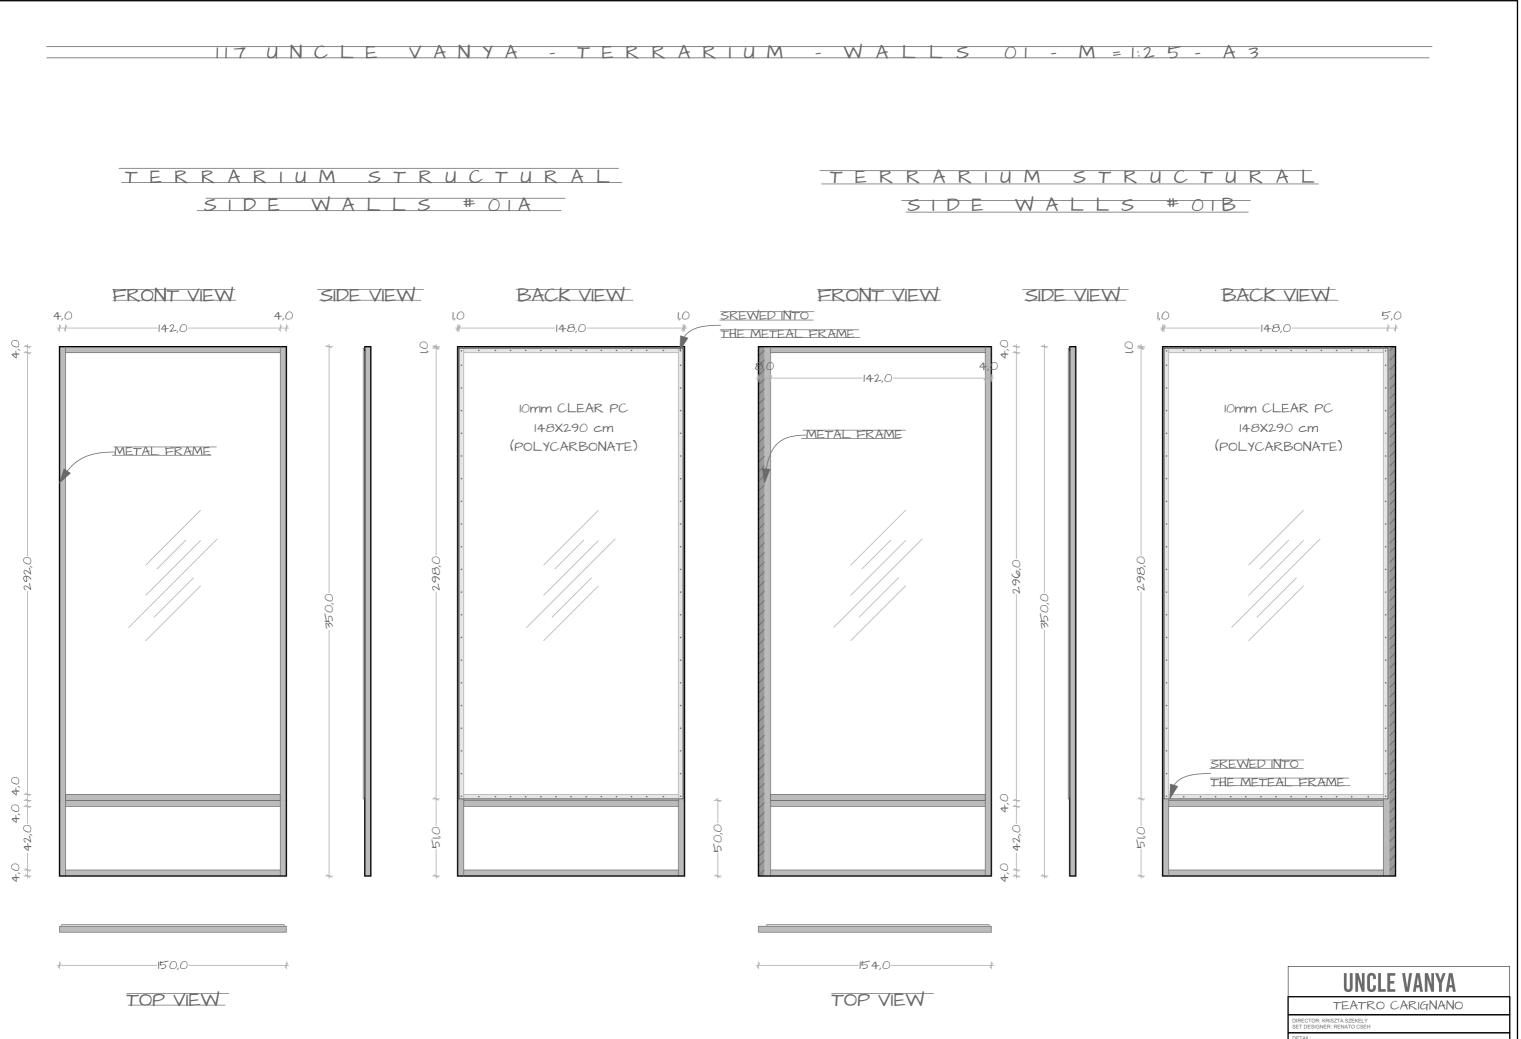

|  |
| DWG NUMBER                                             | scale<br>1:25 | PAPER SIZE |  |

112 UNCLE VANYA - TERRARIUM - STRUCTURAL ΕL









#### ELEVATION C - M = 1:25 - A3



# IIG UNCLE VANYA - TERRARIUM - PLATFORM - M = 1:25 - A3





| UNCLE VANYA                                            |               |            |
|--------------------------------------------------------|---------------|------------|
| TEATRO CARIGNANO                                       |               |            |
| DIRECTOR: KRISZTA SZEKELY<br>SET DESIGNER: RENATO CSEH |               |            |
| DETAIL: TERRARIUM PLATFORM                             |               |            |
| DWG NUMBER                                             | scale<br>1:25 | PAPER SIZE |

SIDE WALLS # OIA SIDE



TERRARIUM WALLS01

117

1:25

A3





### 119 UNCLE VANYA - ROSTRUM - ELEVATION - M = 1:50 - A3



NOTE! I WOULD LIKE TO GO TROUGHT THE STRUCTURE OF THE ROSTRUM WITH THE SCENIC OR CONSTRUCTIOM MANAGER. THE GOAL IS AS LITE STRUCTURE AS POSSIBLE.

|                   | 1     |                                                    |       |            |
|-------------------|-------|----------------------------------------------------|-------|------------|
| 5                 |       |                                                    |       |            |
|                   |       |                                                    |       |            |
|                   | 77.   | UNCLE VANYA                                        |       |            |
| , , , , , , , , , | , , , | TE