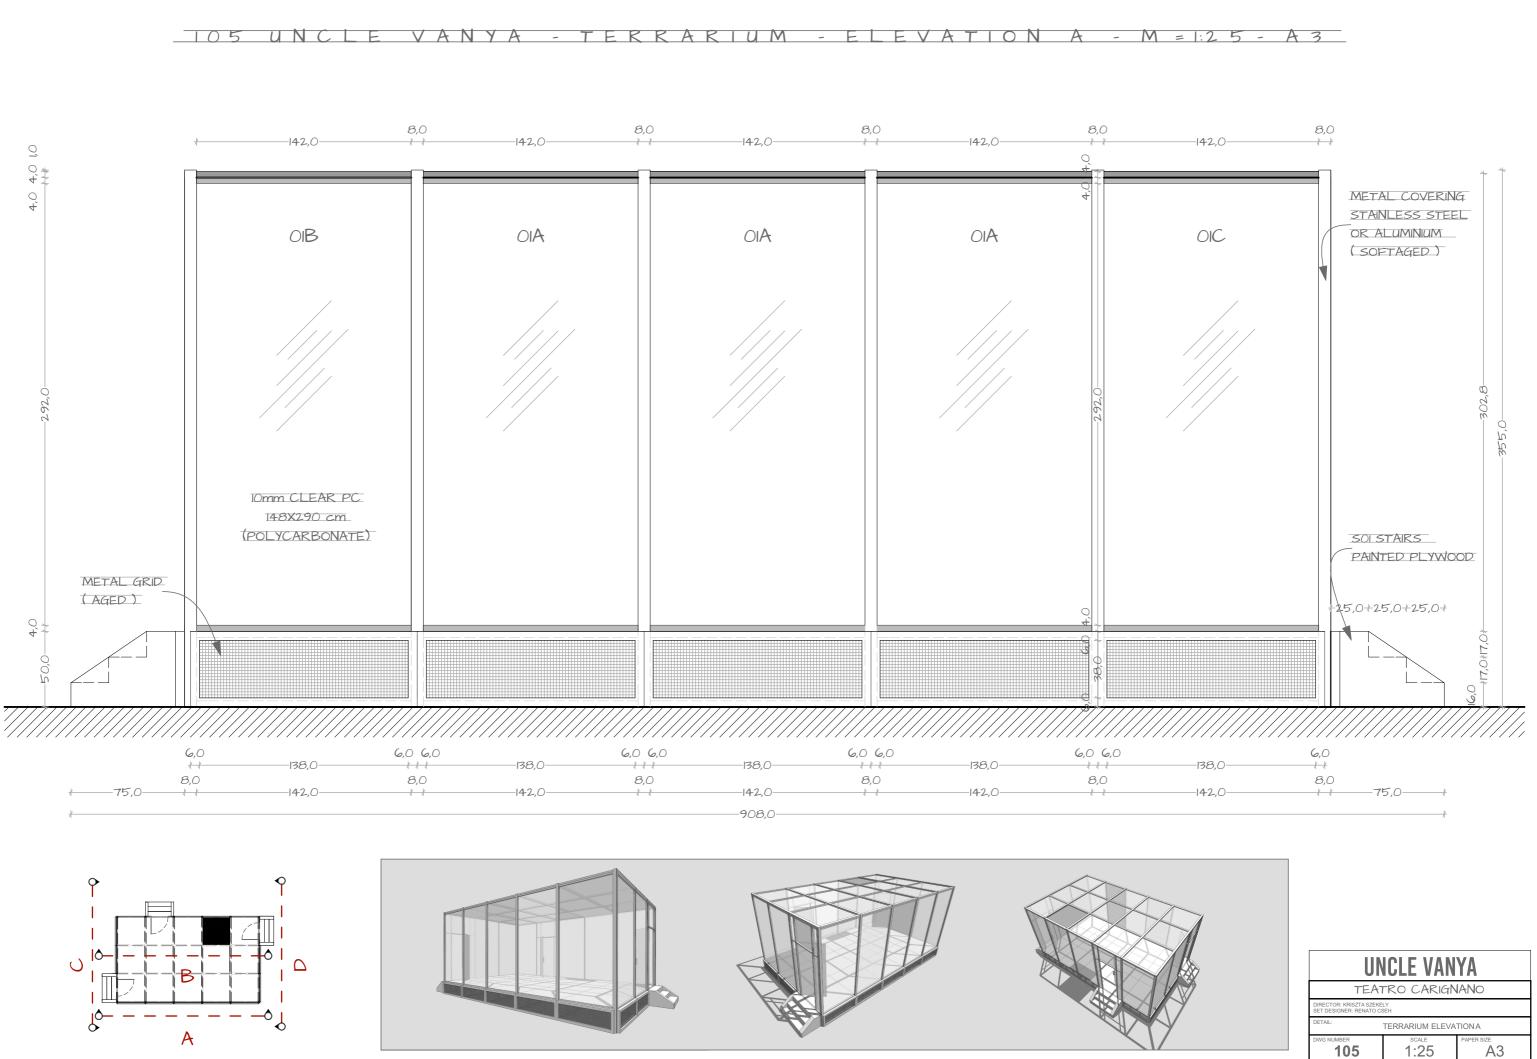

No. 1





















| UNCLE VANYA                                            |                |            |
|--------------------------------------------------------|----------------|------------|
| TEATRO CARIGNANO                                       |                |            |
| DIRECTOR: KRISZTA SZEKELY<br>SET DESIGNER: RENATO CSEH |                |            |
| DETAIL: TERRARIUM STRUCTURAL ELEVATION A               |                |            |
| DWG NUMBER                                             | scale<br>1:100 | PAPER SIZE |











#### VANYA TERRARIUM - ELEVATION A -







#### - TERRARIUM - ELEVATION



## 107 UNCLE VANYA - TERRARIUM - ELEVATION C - M = 1:25 - A3





### 108 UNCLE VANYA - TERRARIUM - ELEVATION D - M = 1:25 - A3













| TEATRO CARIGINANO                                      |               |            |  |
|--------------------------------------------------------|---------------|------------|--|
| DIRECTOR: KRISZTA SZEKELY<br>SET DESIGNER: RENATO CSEH |               |            |  |
| DETAIL: TERRARIUM STRUCTURAL FLOOR PLAN                |               |            |  |
| DWG NUMBER                                             | scale<br>1:25 | PAPER SIZE |  |

112 UNCLE VANYA - TERRARIUM - STRUCTURAL ΕL









#### ELEVATION C - M = 1:25 - A3



# IIG UNCLE VANYA - TERRARIUM - PLATFORM - M = 1:25 - A3





| UNCLE VANYA