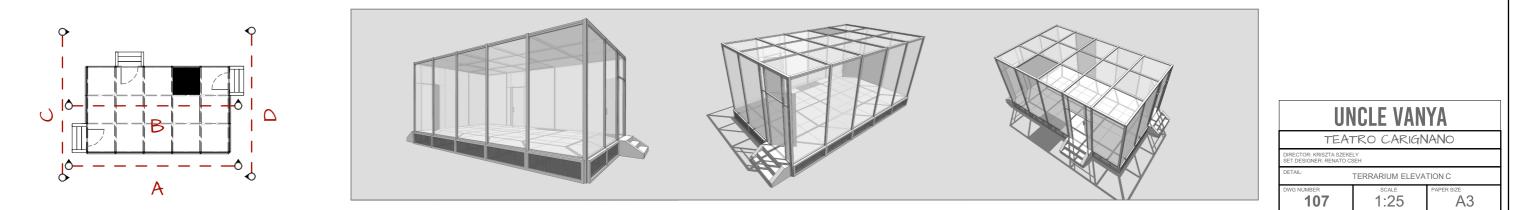

No. 1





















| UNCLE VANYA                                            |                |            |
|--------------------------------------------------------|----------------|------------|
| TEATRO CARIGNANO                                       |                |            |
| DIRECTOR: KRISZTA SZEKELY<br>SET DESIGNER: RENATO CSEH |                |            |
| DETAIL: TERRARIUM STRUCTURAL ELEVATION A               |                |            |
| DWG NUMBER                                             | scale<br>1:100 | PAPER SIZE |











#### VANYA TERRARIUM - ELEVATION A -







#### - TERRARIUM - ELEVATION



## 107 UNCLE VANYA - TERRARIUM - ELEVATION C - M = 1:25 - A3





### 108 UNCLE VANYA - TERRARIUM - ELEVATION D - M = 1:25 - A3













| TEATRO CARIGINANO                                      |               |            |  |
|--------------------------------------------------------|---------------|------------|--|
| DIRECTOR: KRISZTA SZEKELY<br>SET DESIGNER: RENATO CSEH |               |            |  |
| DETAIL: TERRARIUM STRUCTURAL FLOOR PLAN                |               |            |  |
| DWG NUMBER                                             | scale<br>1:25 | PAPER SIZE |  |

112 UNCLE VANYA - TERRARIUM - STRUCTURAL ΕL









#### ELEVATION C - M = 1:25 - A3



# IIG UNCLE VANYA - TERRARIUM - PLATFORM - M = 1:25 - A3





| UNCLE VANYA                                            |               |            |
|---------------------------