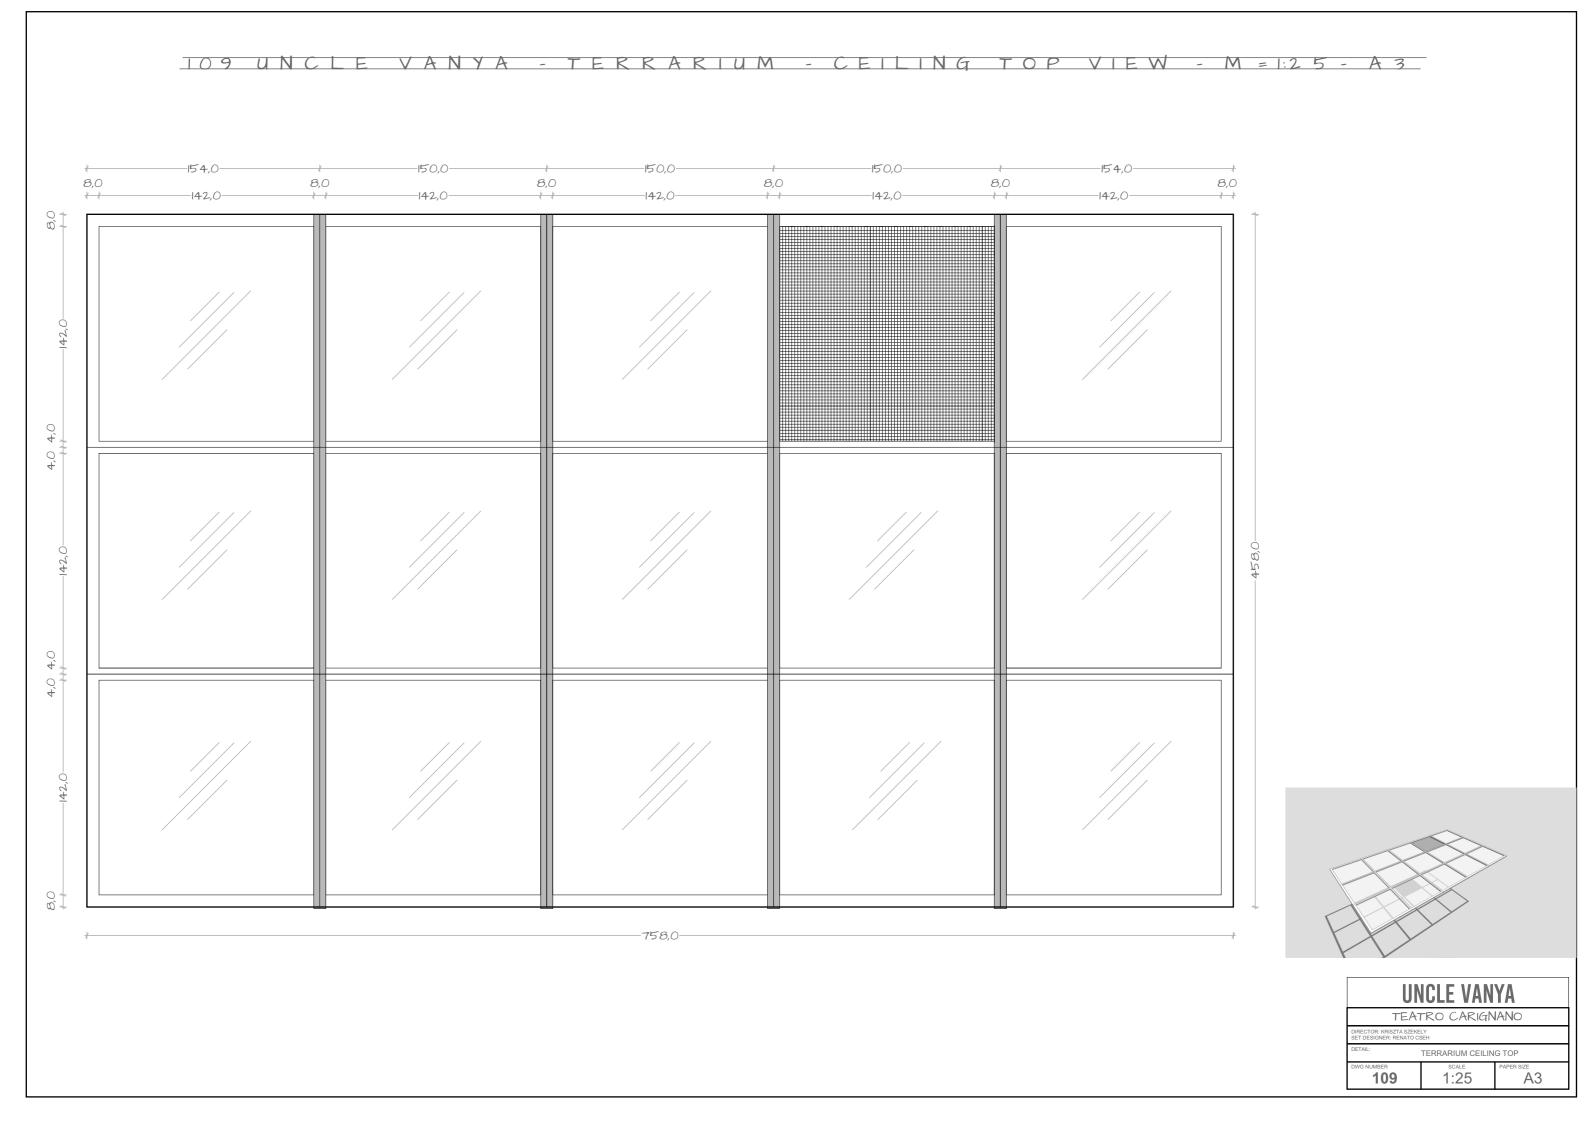

# IIG UNCLE VANYA - TERRARIUM - PLATFORM - M = 1:25 - A3

| UNCLE VANYA                                            |               |            |
|--------------------------------------------------------|---------------|------------|
| TEATRO CARIGNANO                                       |               |            |
| DIRECTOR: KRISZTA SZEKELY<br>SET DESIGNER: RENATO CSEH |               |            |
| DETAIL: TERRARIUM PLATFORM                             |               |            |
| DWG NUMBER                                             | scale<br>1:25 | PAPER SIZE |