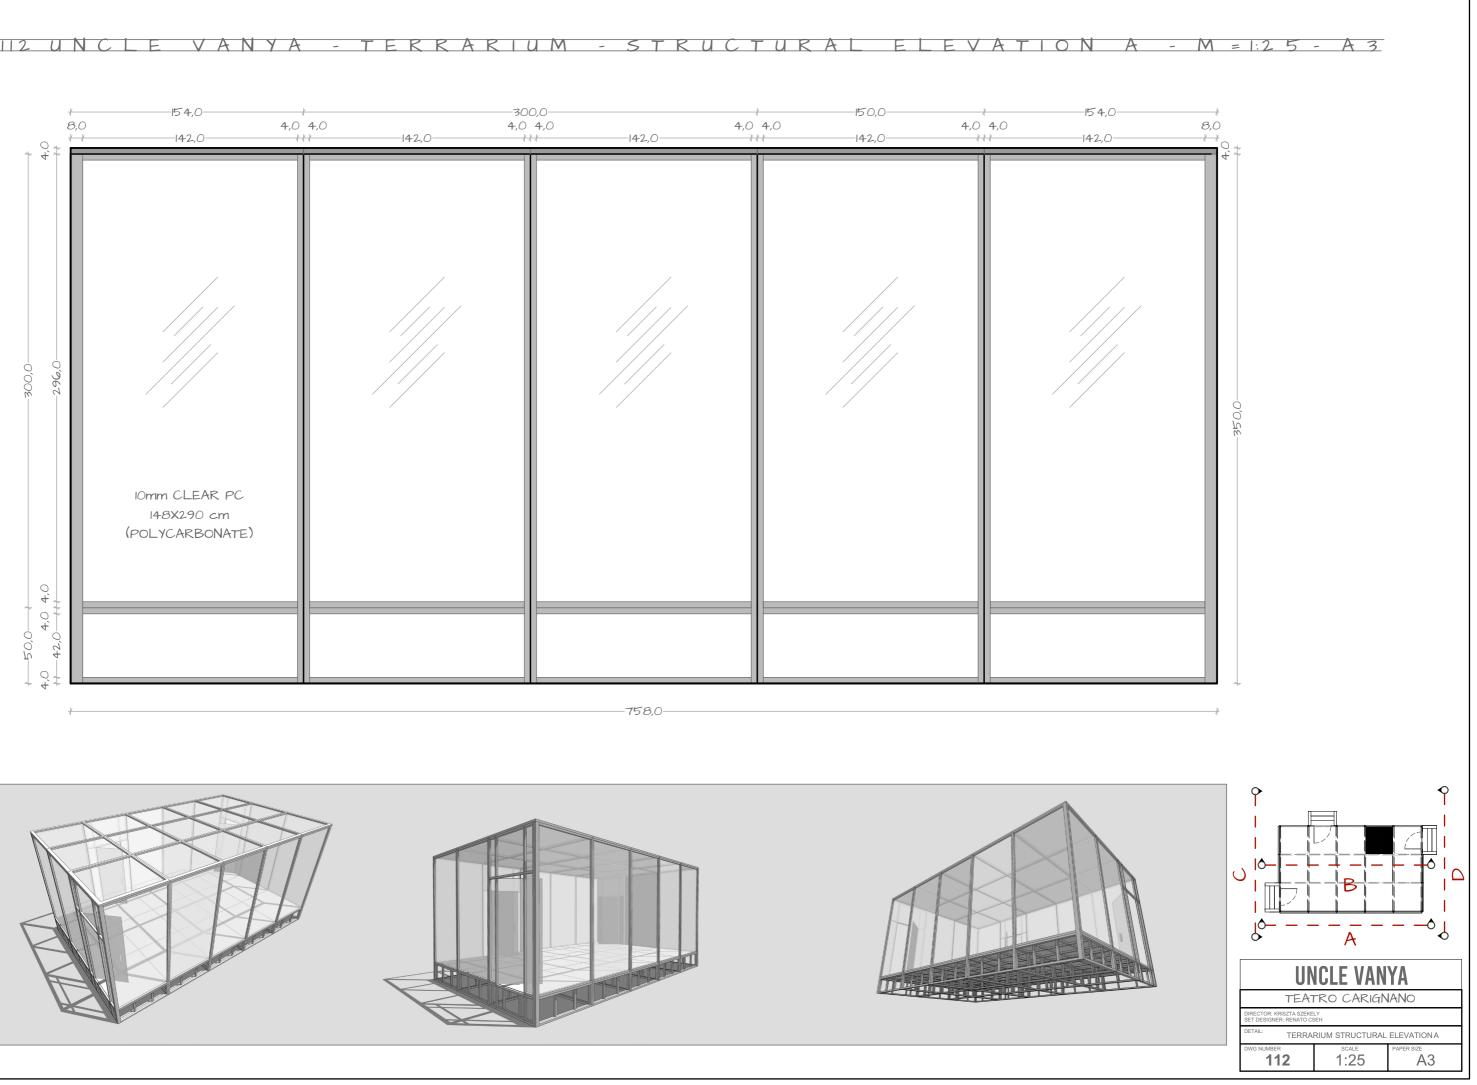

| scale<br>1:100 | PAPER SIZE |











#### VANYA TERRARIUM - ELEVATION A -







#### - TERRARIUM - ELEVATION



## 107 UNCLE VANYA - TERRARIUM - ELEVATION C - M = 1:25 - A3





### 108 UNCLE VANYA - TERRARIUM - ELEVATION D - M = 1:25 - A3













| TEATRO CARIGINANO                                      |               |            |  |
|--------------------------------------------------------|---------------|------------|--|
| DIRECTOR: KRISZTA SZEKELY<br>SET DESIGNER: RENATO CSEH |               |            |  |
| DETAIL: TERRARIUM STRUCTURAL FLOOR PLAN                |               |            |  |
| DWG NUMBER                                             | scale<br>1:25 | PAPER SIZE |  |

112 UNCLE VANYA - TERRARIUM - STRUCTURAL ΕL









#### ELEVATION C - M = 1:25 - A3



# IIG UNCLE VANYA - TERRARIUM - PLATFORM - M = 1:25 - A3





| UNCLE VANYA                                            |               |            |
|--------------------------------------------------------|---------------|------------|
| TEATRO CARIGNANO                                       |               |            |
| DIRECTOR: KRISZTA SZEKELY<br>SET DESIGNER: RENATO CSEH |               |            |
| DETAIL: TERRARIUM PLATFORM                             |               |            |
| DWG NUMBER                                             | scale<br>1:25 | PAPER SIZE |

SIDE WALLS # OIA SIDE



TERRARIUM WALLS01

117

1:25

A3





### 119 UNCLE VANYA - ROSTRUM - ELEVATION - M = 1:50 - A3



NOTE! I WOULD LIKE TO GO TROUGHT THE STRU