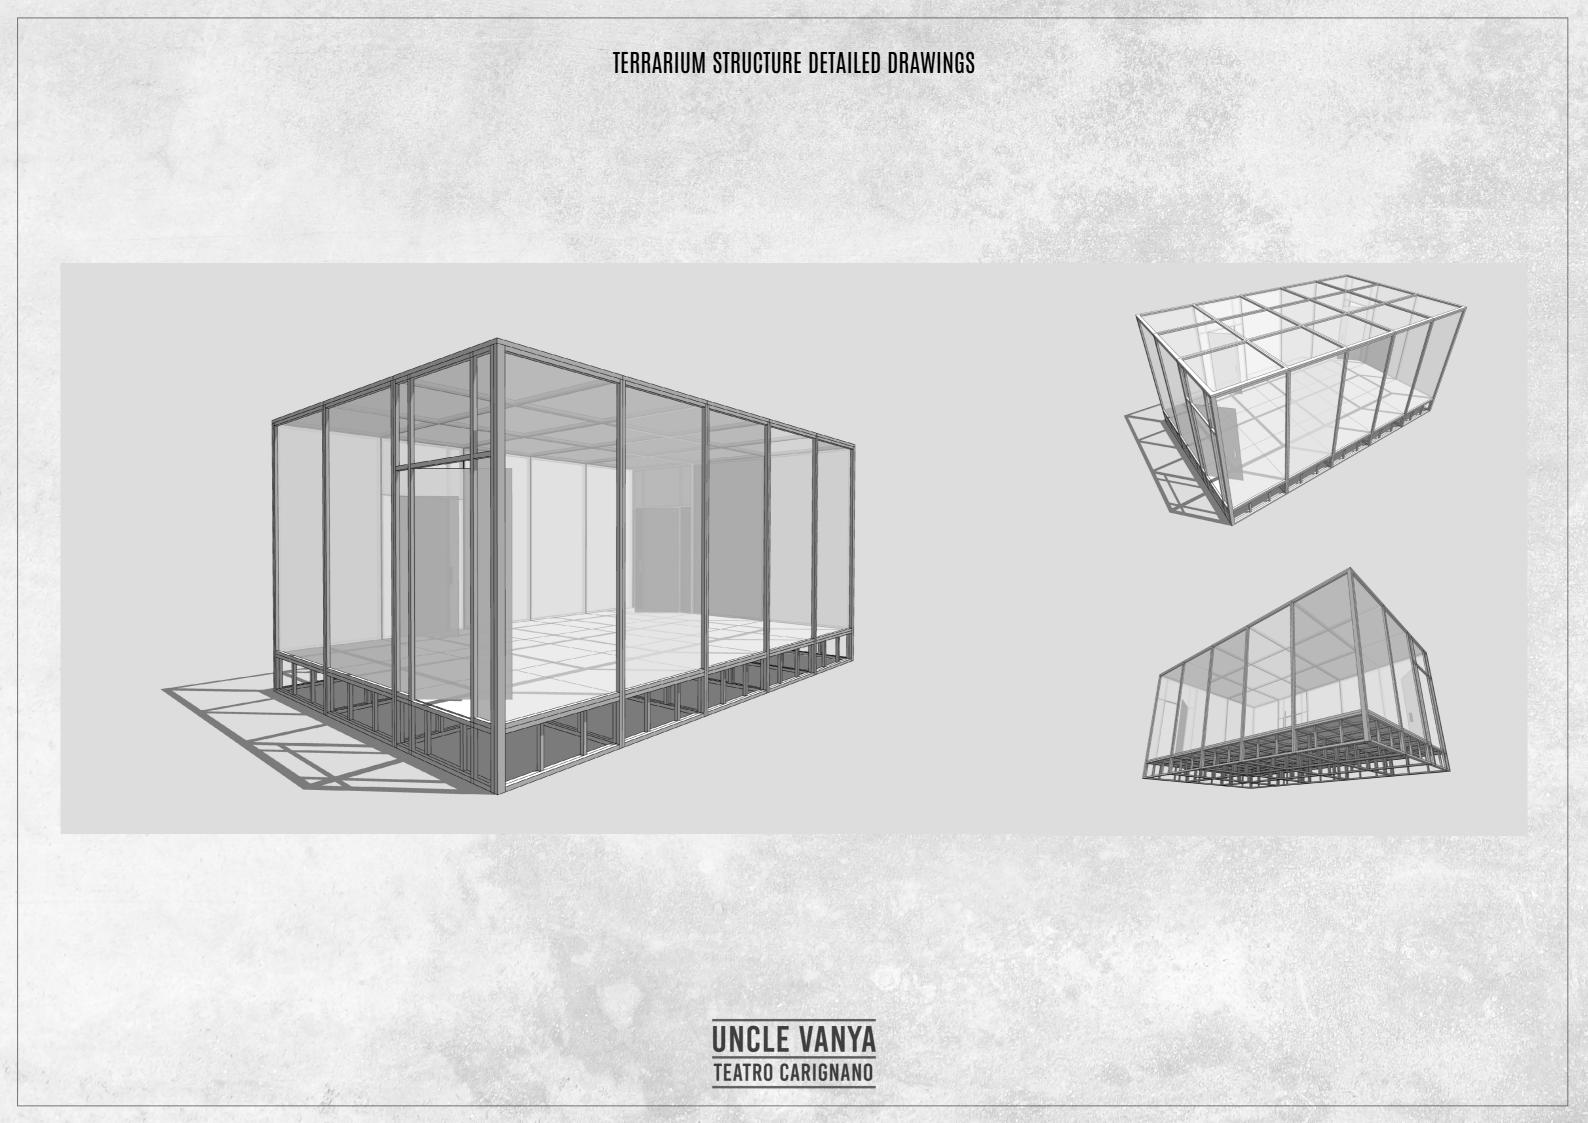

No. 1

| UNCLE VANYA                                            |                |            |
|--------------------------------------------------------|----------------|------------|
| TEATRO CARIGNANO                                       |                |            |
| DIRECTOR: KRISZTA SZEKELY<br>SET DESIGNER: RENATO CSEH |                |            |
| DETAIL: TERRARIUM STRUCTURAL ELEVATION A               |                |            |
| DWG NUMBER                                             | scale<br>1:100 | PAPER SIZE |

#### VANYA TERRARIUM - ELEVATION A -

#### - TERRARIUM - ELEVATION