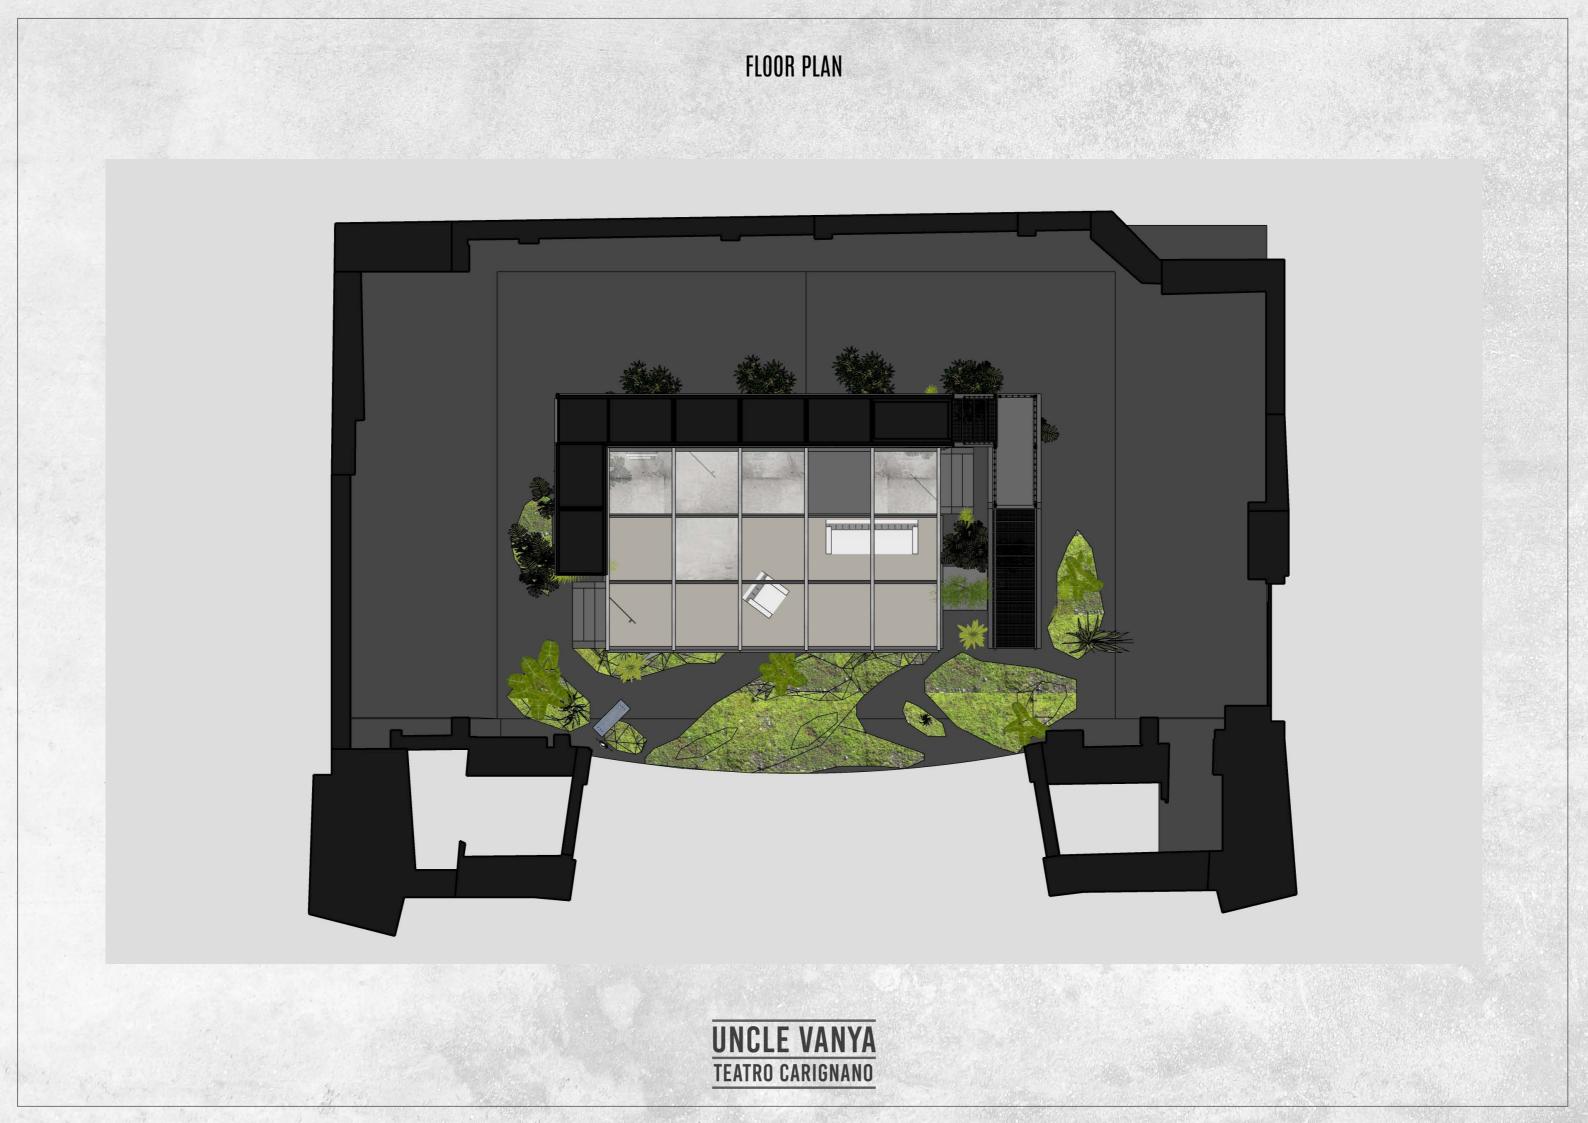

# IIG UNCLE VANYA - TERRARIUM - PLATFORM - M = 1:25 - A3

| UNCLE VANYA                                            |               |            |
|--------------------------------------------------------|---------------|------------|
| TEATRO CARIGNANO                                       |               |            |
| DIRECTOR: KRISZTA SZEKELY<br>SET DESIGNER: RENATO CSEH |               |            |
| DETAIL: TERRARIUM PLATFORM                             |               |            |
| DWG NUMBER                                             | scale<br>1:25 | PAPER SIZE |

SIDE WALLS # OIA SIDE

TERRARIUM WALLS01

117

1:25

A3