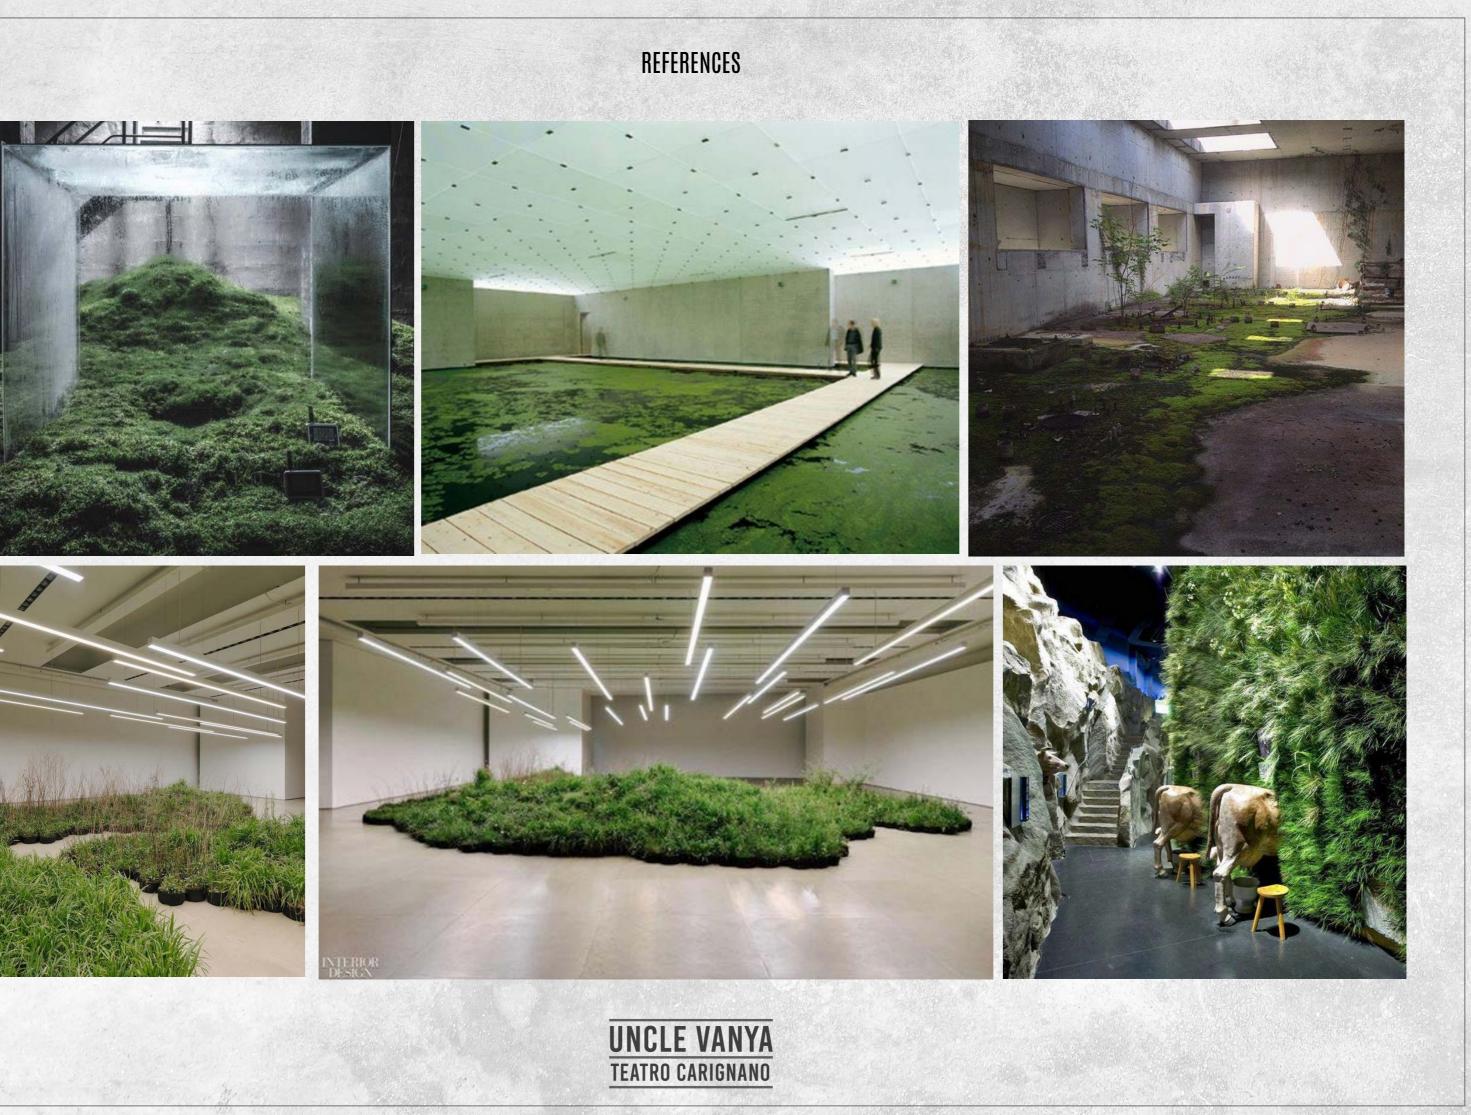

No. 1





















| UNCLE VANYA                                            |                |            |
|--------------------------------------------------------|----------------|------------|
| TEATRO CARIGNANO                                       |                |            |
| DIRECTOR: KRISZTA SZEKELY<br>SET DESIGNER: RENATO CSEH |                |            |
| DETAIL: TERRARIUM STRUCTURAL ELEVATION A               |                |            |
| DWG NUMBER                                             | scale<br>1:100 | PAPER SIZE |











#### VANYA TERRARIUM - ELEVATION A -







#### - TERRARIUM - ELEVATION



## 107 UNCLE VANYA - TERRARIUM - ELEVATION C - M = 1:25 - A3





### 108 UNCLE VANYA - TERRARIUM - ELEVATION D - M = 1:25 - A3













| TEATRO CARIGINANO