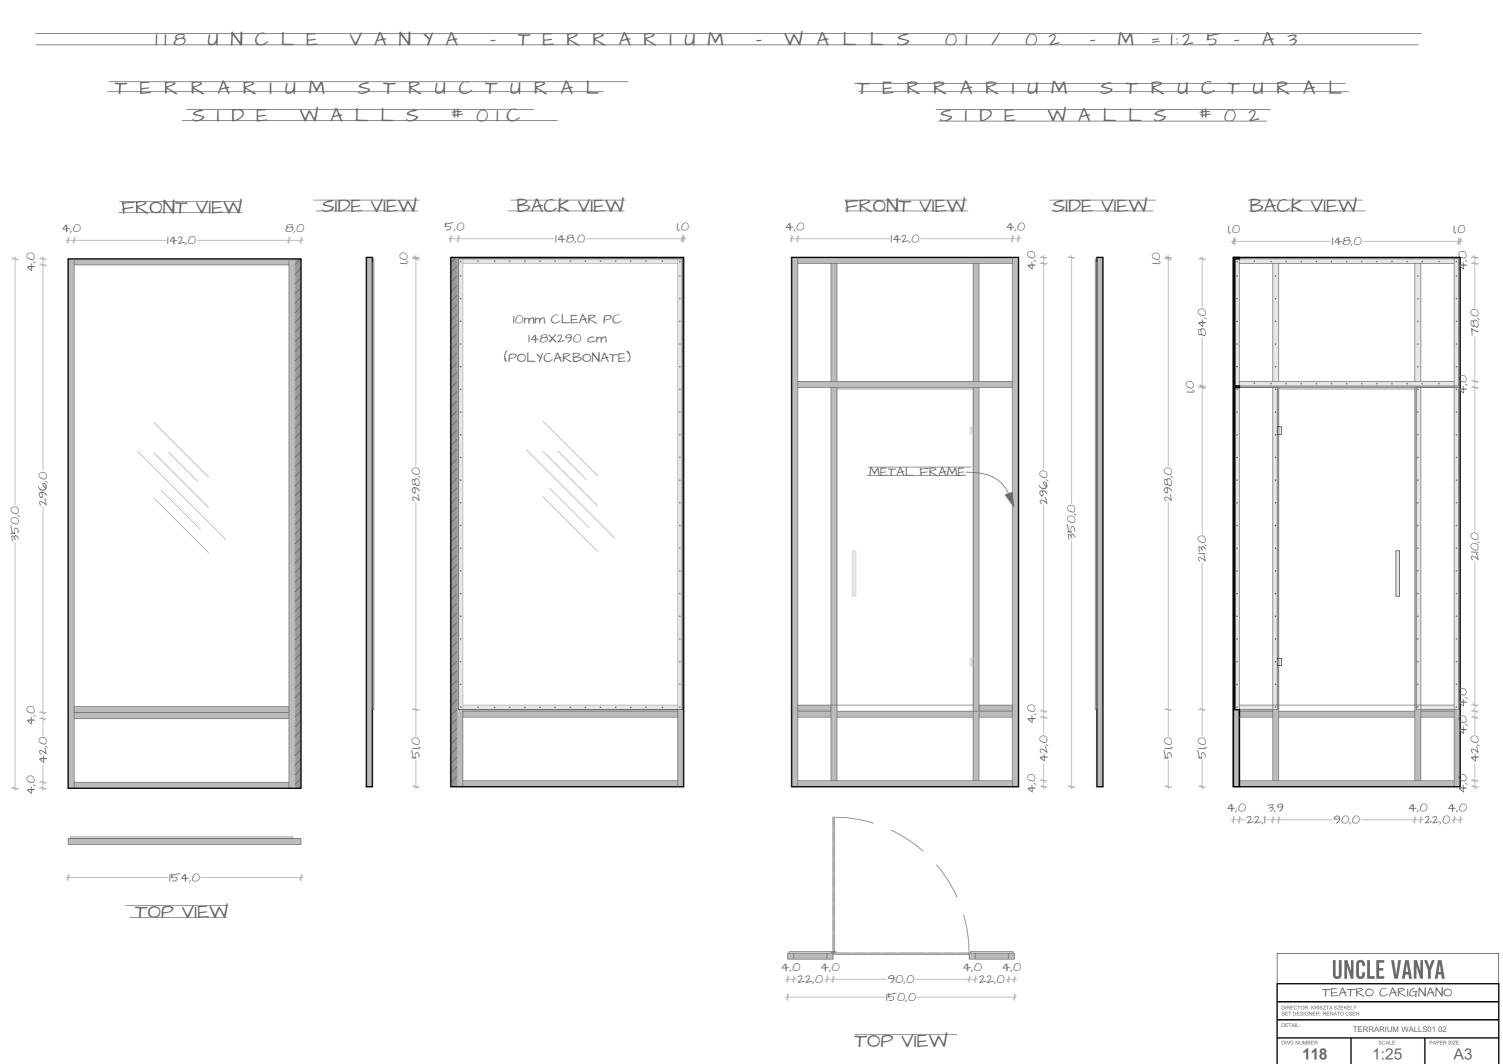

| scale<br>1:25 | PAPER SIZE |  |

112 UNCLE VANYA - TERRARIUM - STRUCTURAL ΕL









#### ELEVATION C - M = 1:25 - A3



# IIG UNCLE VANYA - TERRARIUM - PLATFORM - M = 1:25 - A3





| UNCLE VANYA                                            |               |            |
|--------------------------------------------------------|---------------|------------|
| TEATRO CARIGNANO                                       |               |            |
| DIRECTOR: KRISZTA SZEKELY<br>SET DESIGNER: RENATO CSEH |               |            |
| DETAIL: TERRARIUM PLATFORM                             |               |            |
| DWG NUMBER                                             | scale<br>1:25 | PAPER SIZE |

SIDE WALLS # OIA SIDE



TERRARIUM WALLS01

117

1:25

A3





### 119 UNCLE VANYA - ROSTRUM - ELEVATION - M = 1:50 - A3



NOTE! I WOULD LIKE TO GO TROUGHT THE STRUCTURE OF THE ROSTRUM WITH THE SCENIC OR CONSTRUCTIOM MANAGER. THE GOAL IS AS LITE STRUCTURE AS POSSIBLE.

|                   | 1     |                                                    |       |            |
|-------------------|-------|----------------------------------------------------|-------|------------|
| 5                 |       |                                                    |       |            |
|                   |       |                                                    |       |            |
|                   | 77.   | UNCLE VANYA                                        |       |            |
| , , , , , , , , , | , , , | TEATRO CARIGNANO