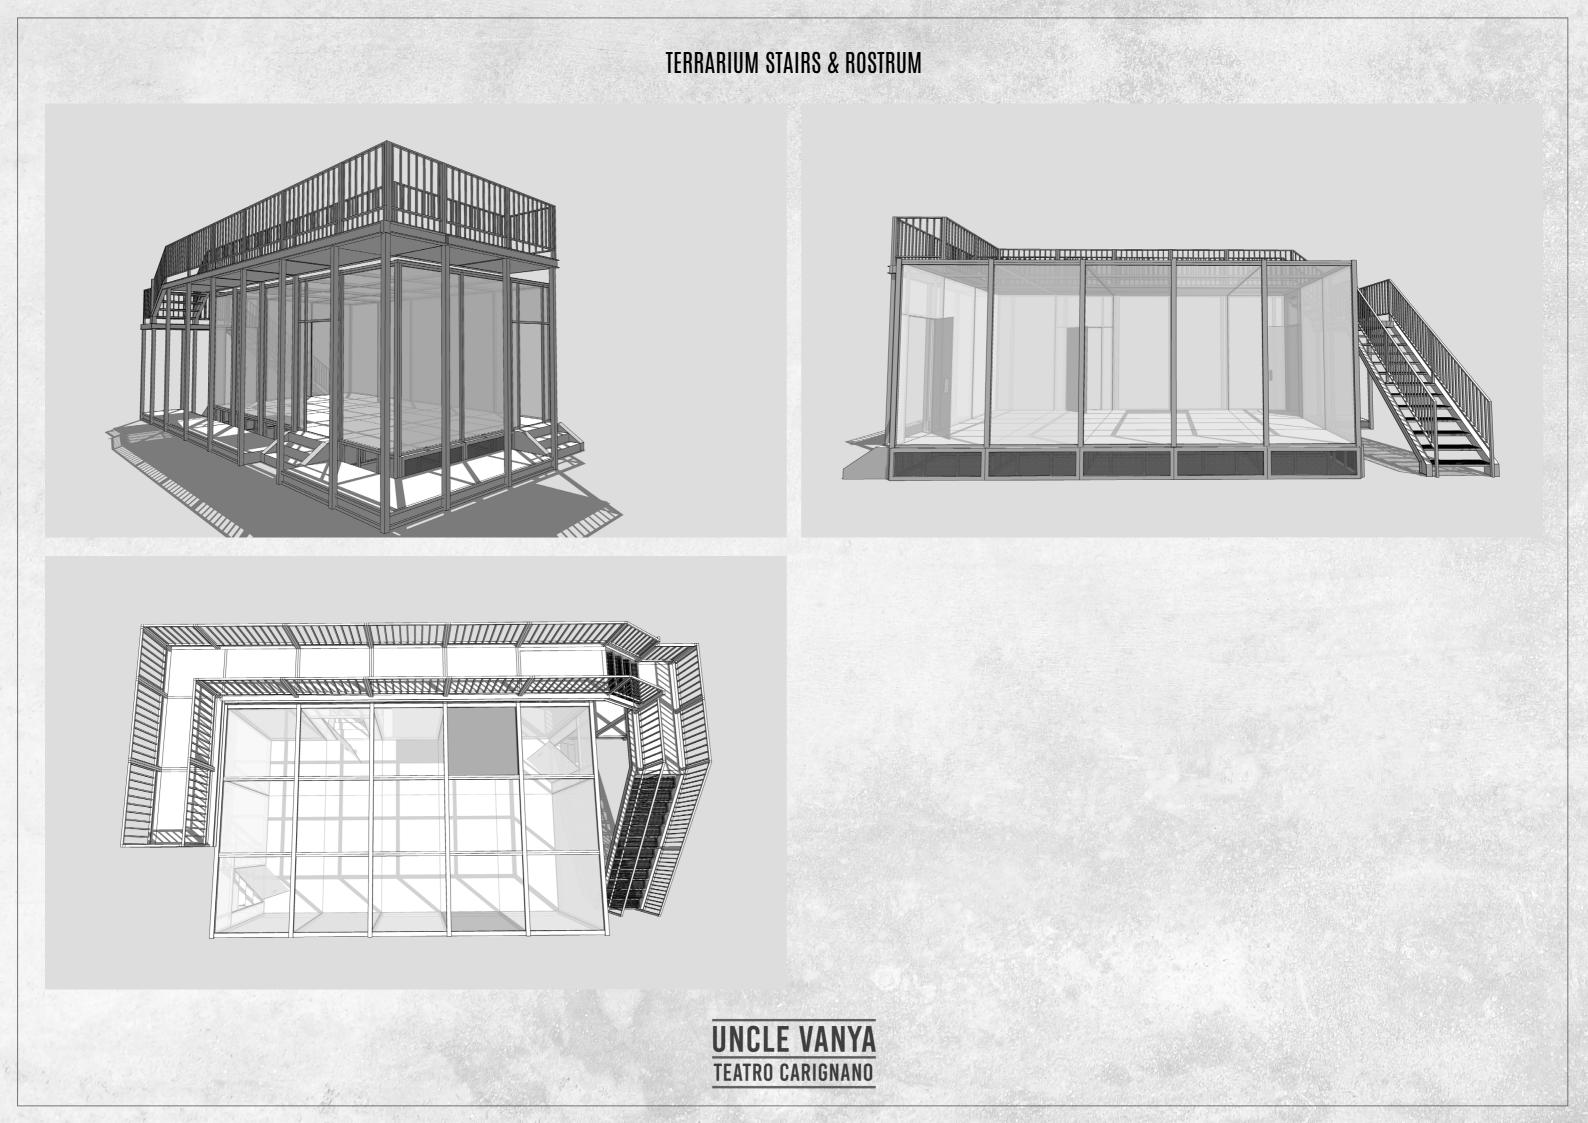

### 119 UNCLE VANYA - ROSTRUM - ELEVATION - M = 1:50 - A3

NOTE! I WOULD LIKE TO GO TROUGHT THE STRUCTURE OF THE ROSTRUM WITH THE SCENIC OR CONSTRUCTIOM MANAGER. THE GOAL IS AS LITE STRUCTURE AS POSSIBLE.

|                   | 1     |                                                    |       |            |
|-------------------|-------|----------------------------------------------------|-------|------------|
| 5                 |       |                                                    |       |            |
|                   |       |                                                    |       |            |
|                   | 77.   | UNCLE VANYA                                        |       |            |
| , , , , , , , , , | , , , | TEATRO CARIGNANO                                   |       |            |
|                   |       | DIRECTOR: KRISZTA SZEKE<br>SET DESIGNER: RENATO CS | LY    |            |
|                   |       | DETAIL: TERRARIUM CEILING TOP                      |       |            |
|                   |       | DWG NUMBER                                         | SCALE | PAPER SIZE |
|                   |       | 119                                                | 1:50  | A3         |
|                   |       |                                                    |       |            |

| UNCLE VANYA                                            |               |            |
|--------------------------------------------------------|---------------|------------|
| TEATRO CARIGNANO                                       |               |            |
| DIRECTOR: KRISZTA SZEKELY<br>SET DESIGNER: RENATO CSEH |               |            |
| DETAIL: TERRARIUM CEILING TOP                          |               |            |
| DWG NUMBER                                             | scale<br>1:50 | PAPER SIZE |